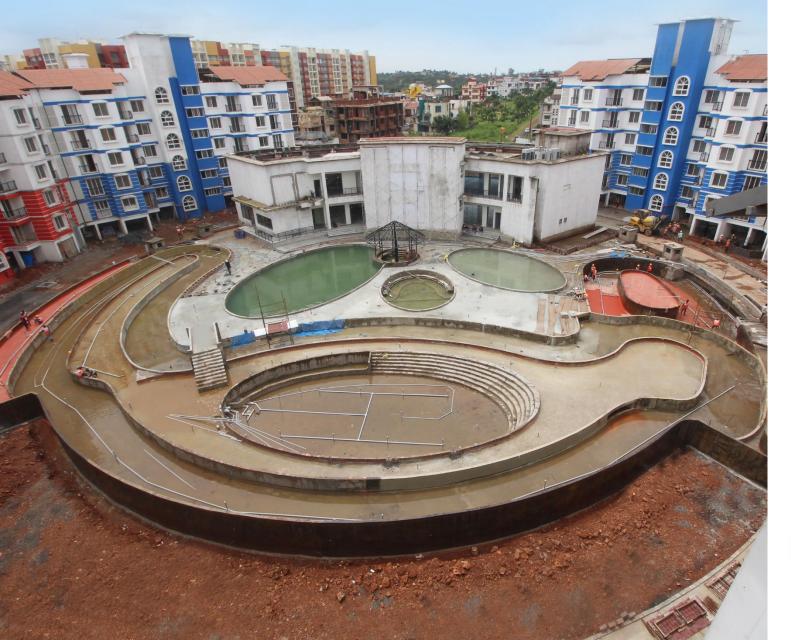

#### Blu area

#### **TOWER STATUS**

- BLU-AREA Waterproofing, MEP & Tiling works in progress.
- CLUB HOUSE Interior works in progress.
- OWC Painting work in progress.
- DG & Transformer fixed Cable work in progress.
- Road work WMM, PCC & pavers work in progress.
- Services MEP works in progress.