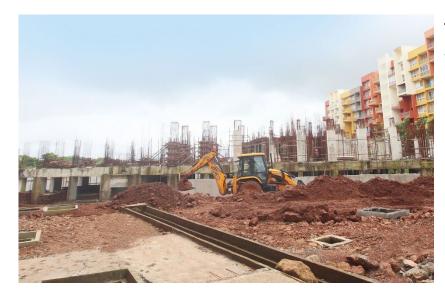

## **Mixed – Use Commercial**

### **TOWER STATUS**

MUC – 2nd slab for Pour 1 completed.

### **PROGRESS TIMELINE**