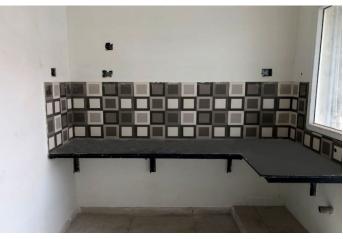

#### **TOWER STATUS**

- Row 18A,B,C,D,E,F & G finishing work and external painting work in progress.
- Row 18A,B & C finishing work in progress.
- Row 18E 1st floor sanitary fixing work in progress.

#### CONSTRUCTION MILESTONES ACHIEVED

- Row 18A,B,C,D,E,F & G Sanitary fixtures work completed.
- Row 18A,B,C,D,E,F & G fixing of main door completed.