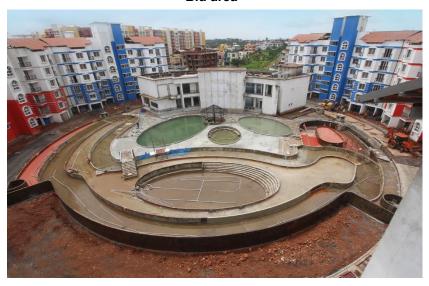

#### Blu area

#### **TOWER STATUS**

- BLU-AREA Waterproofing, MEP & Tiling works in progress.
- CLUB HOUSE Interior works in progress.
- OWC Painting work in progress.
- DG & Transformer fixed Cable work in progress.
- Road work WMM, PCC & pavers work in progress.
- Services MEP works in progress.