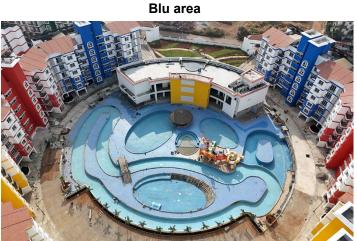

## **TOWER STATUS**

- Club house completed.
- DG & transformer fixed cable work in progress for phase 2.
- Road work WMM, PCC & pavers work in progress for phase 2.
- Services MEP works in progress for phase 2.

#### PROGRESS TIMELINE

Construction Updates