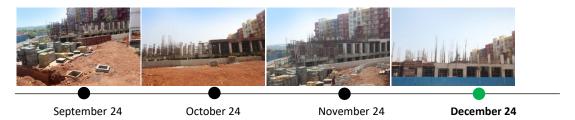

#### **TOWER STATUS**

- MUC 2nd slab for pour 1 completed.
- MUC 2nd slab for pour 2 completed.
- MUC 2nd to 3rd floor column pour 2 work in progress.

#### PROGRESS TIMELINE