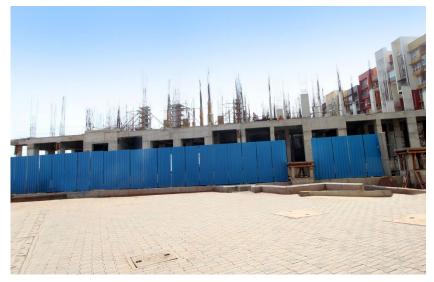

#### **TOWER STATUS**

- MUC 2nd slab for pour 1 completed.
- MUC 2nd slab for pour 2 completed.
- MUC 2nd to 3rd floor column pour 1 completed.
- MUC 2nd to 3rd floor column pour 2 work in progress.