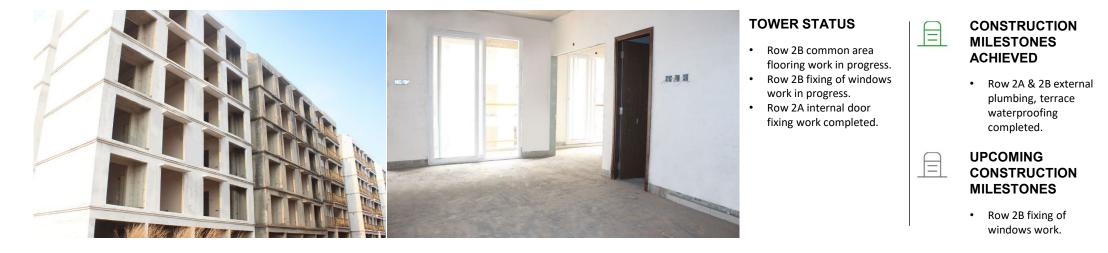

#### TOWER STATUS

• Snag works in progress.

#### **TOWER STATUS**

• Snag works in progress.

#### TOWER STATUS

• Snag works in progress.

• Snag works in progress.

#### TOWER STATUS

• Customer inspection in progress.

• Customer inspection in progress.

• Customer inspection in progress.

- Row 8A flooring work & structural steel work in progress.
- Row 8B structural steel & waterproofing work in progress.
- Row 8C structural steel work in progress.
- Row 8D above terrace work & structural steel work in progress.
- Row 8 flooring work in progress.

#### CONSTRUCTION MILESTONES ACHIEVED

目

 $\equiv$ 

 Row 8A,B,C&D Terrace slab completed.

#### UPCOMING CONSTRUCTION MILESTONES

- Row 8A completion of flooring work.
- Row 8B completion of waterproofing works and wall dado works.