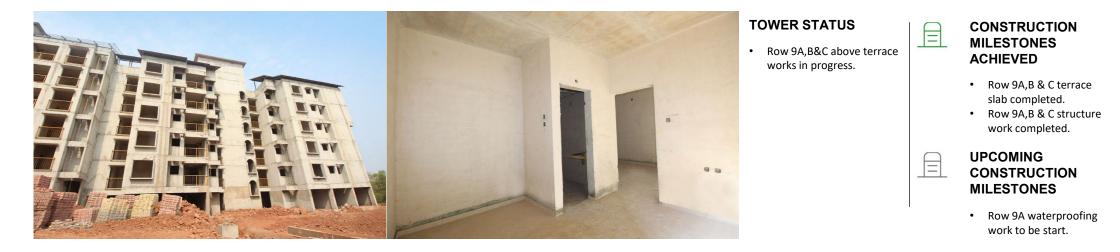

#### TOWER STATUS

• Customer inspection in progress.

• Customer inspection in progress.

• Customer inspection in progress.

- Row 8A flooring work & structural steel work in progress.
- Row 8B structural steel & waterproofing work in progress.
- Row 8C structural steel work in progress.
- Row 8D above terrace work & structural steel work in progress.
- Row 8 flooring work in progress.

#### CONSTRUCTION MILESTONES ACHIEVED

目

 $\equiv$ 

 Row 8A,B,C&D Terrace slab completed.

#### UPCOMING CONSTRUCTION MILESTONES

- Row 8A completion of flooring work.
- Row 8B completion of waterproofing works and wall dado works.