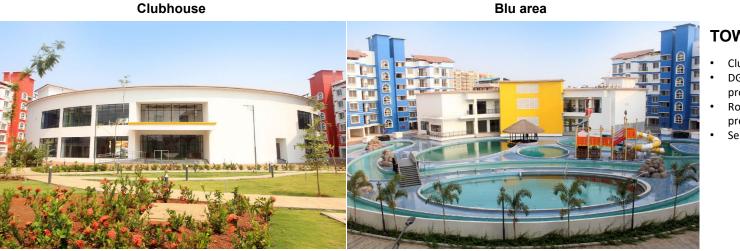

#### **TOWER STATUS**

- Club house completed.
- DG & transformer fixed Cable work in progress for phase 2.
- Road work WMM, PCC & pavers work in progress for phase 2.
- Services MEP works in progress for phase 2.