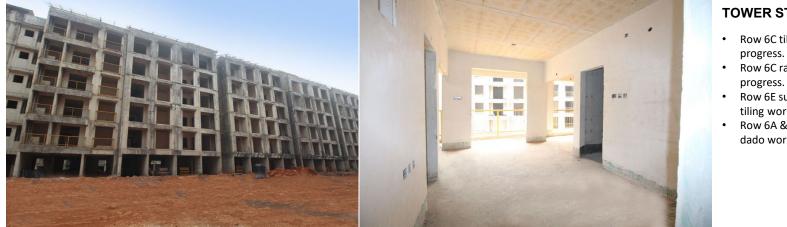

- Row 6C tiling work in
- Row 6C railing work in
- Row 6E sunken filling & tiling work in progress.
- Row 6A & B tiling and dado work in progress.

#### CONSTRUCTION E MILESTONES ACHIEVED

- Row 6A,B,C&D terrace slab completed.
- Row 6C waterproofing work completed.

#### UPCOMING CONSTRUCTION MILESTONES

Ξ

• Row 6A,B,C & E tile flooring and wall dado completion.