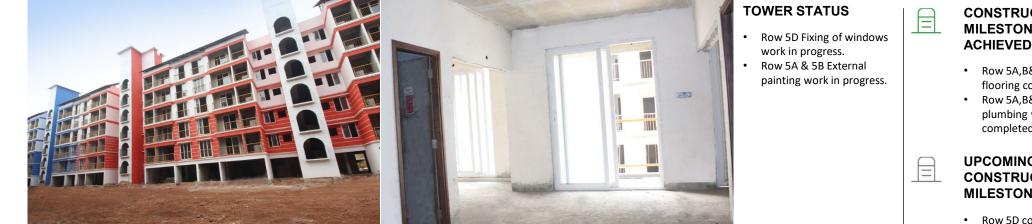

#### CONSTRUCTION MILESTONES ACHIEVED

- Row 5A,B&C vitrified flooring completed.
- Row 5A,B&C external plumbing work completed.

| - | UPCOMING     |
|---|--------------|
| = | CONSTRUCTION |
|   | MILESTONES   |

• Row 5D completion of flooring & windows work.

0. P

-----

- Row 4A,B & C floor tiling work in progress.
- Row 4C wall tile dado and waterproofing work in progress.
- Row 4D sunken filling work in progress.