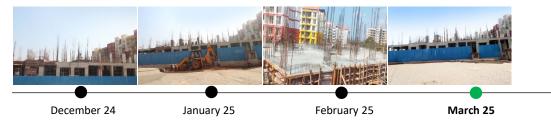

#### **TOWER STATUS**

- MUC 2nd slab for pour 1 completed.
- MUC 2nd slab for pour 2 completed.
- MUC 2nd to 3rd floor column pour 1 completed.
- MUC 2nd to 3rd floor column pour 2 work in progress.