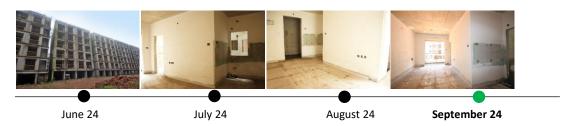

#### **TOWER STATUS**

- Row 17A,B & C finishing work in progress.
- Row 17B finishing work in progress.
- Row 17A & C fixing of sanitary and main door work in progress for 1st floor.

### CONSTRUCTION MILESTONES ACHIEVED

- Row 17A, B & C 5th to 2nd floor sanitary work completed.
- Row 17A, B & C fixing of main door work completed.

# UPCOMING CONSTRUCTION MILESTONES

- Row 17 A, B & C finishing work completion.
- Row 17 A & C fixing of sanitary and main door completion for 1st floor.

### **PROGRESS TIMELINE**