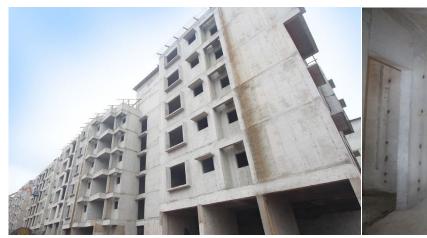

#### **TOWER STATUS**

- Row 17A,B & C finishing work in progress.
- Row 17B finishing work in progress.
- Row 17A & C fixing of sanitary and main door work in progress for 1st floor.

### CONSTRUCTION MILESTONES ACHIEVED

- Row 17A, B & C 5th to 2nd floor sanitary work completed.
- Row 17A, B & C fixing of main door work completed.

# UPCOMING CONSTRUCTION MILESTONES

- Row 17 A, B & C finishing work completion.
- Row 17 A & C fixing of sanitary and main door completion for 1st floor.