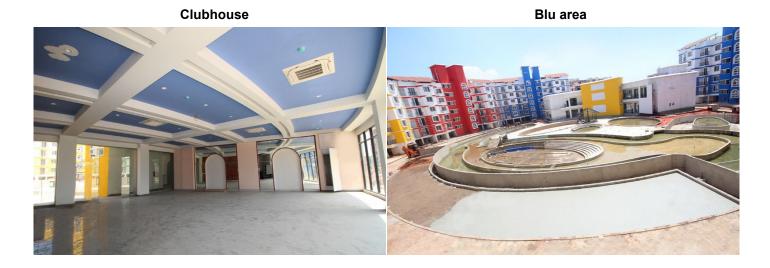

### **TOWER STATUS**

- BLU-AREA waterproofing, MEP & tiling works in progress.
- Club house interior works & deep cleaning work in progress.
- OWC painting work in progress.
- DG & transformer fixed cable work in progress.
- Road work WMM, PCC & pavers work in progress.
- Services MEP works in progress.