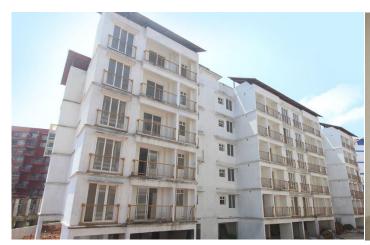

#### **TOWER STATUS**

- Row 18A,B,C,D,E,F & G finishing work and external painting work in progress.
- Row 18A, B & C finishing work in progress.
- Row 18E 1st floor sanitary fixing work in progress.

## CONSTRUCTION MILESTONES ACHIEVED

- Row 18A,B,C,D,E,F & G sanitary fixtures work completed.
- Row 18A,B,C,D,E,F & G fixing of main door completed.

## UPCOMING CONSTRUCTION MILESTONES

• Row 18E 1st floor sanitary fixing.