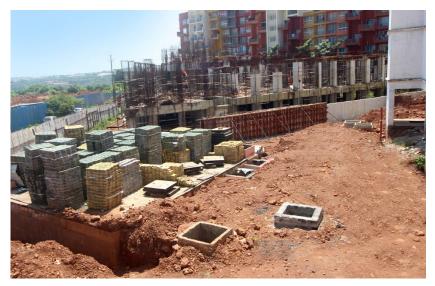

## Mixed – Use Commercial

## **TOWER STATUS**

- MUC 2nd slab for pour 1 completed.
- MUC 2nd slab for pour 2 work in progress.