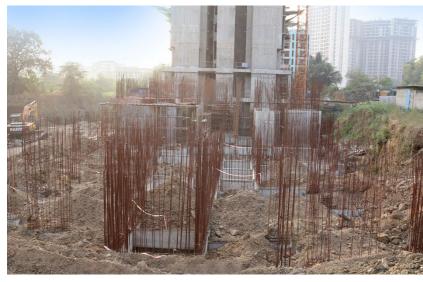

#### **TOWER STATUS**

Plinth beam and backfilling works completed.

#### **TOWER STATUS**

Plinth beam completed for 35% area and balance area below plinth columns near completion.

#### **TOWER STATUS**

• Tie beam level backfilling works initiated.