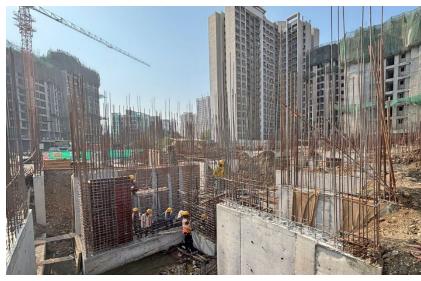

## **Provident Palm Vista**

Kalyan-Shil Corridor, Mumbai

**Construction Updates** 

Overall view

#### **TOWER STATUS**

Plinth beam and backfilling works completed.

#### **TOWER STATUS**

Plinth beam completed for 35% area and balance area below plinth columns near completion.

#### **TOWER STATUS**

• Tie beam level backfilling works initiated.

#### **TOWER STATUS**

• Ground floor slab shuttering in progress.