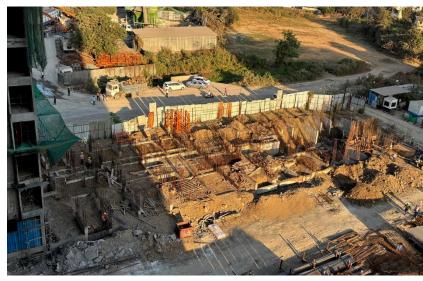

#### **TOWER STATUS**

Plinth beam and backfilling works completed.

#### CONSTRUCTION MILESTONES ACHIEVED

• Commencement of plinth work.

#### UPCOMING CONSTRUCTION MILESTONES

• Commencement of 3rd floor slab.