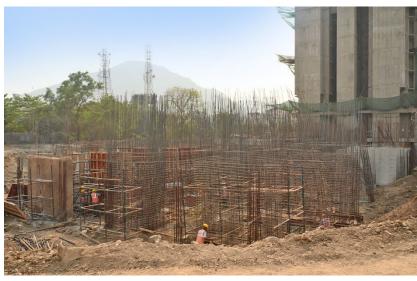

#### **TOWER STATUS**

 Ground floor slab partially casted, balance works in progress.

#### CONSTRUCTION MILESTONES ACHIEVED

• Commencement of plinth slab of the tower.

#### UPCOMING CONSTRUCTION MILESTONES

• Commencement of 3rd floor slab of the tower.