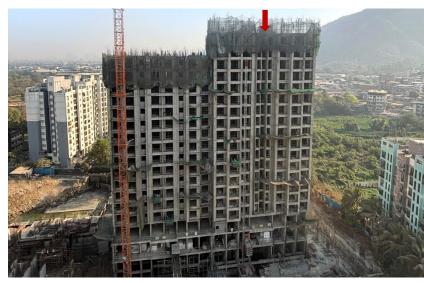

## **Tower B1**

Actual site photograph

#### **TOWER STATUS**

15th floor casted and 16th floor work in progress.

# CONSTRUCTION MILESTONES ACHIEVED

• 15th floor slab completed.

UPCOMING CONSTRUCTION MILESTONES

• Commencement of 18th floor slab.