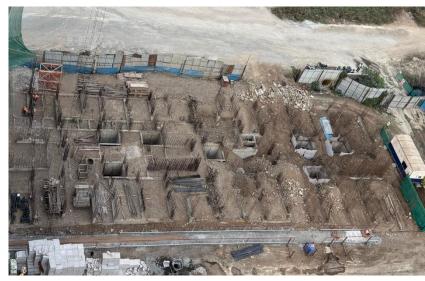

#### **TOWER STATUS**

Plinth beam and backfilling works completed.

#### CONSTRUCTION MILESTONES ACHIEVED

• Commencement of plinth work.

#### UPCOMING CONSTRUCTION MILESTONES

• Commencement of 3rd floor slab.