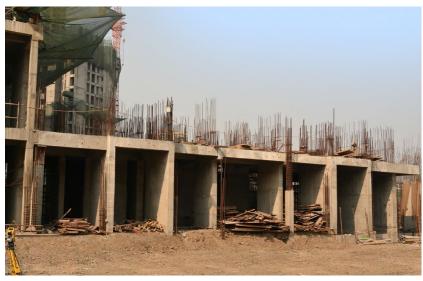

#### **TOWER STATUS**

Plinth beam and backfilling works completed.

#### **TOWER STATUS**

Plinth beam completed for 35% area and balance area works below plinth beam completed.