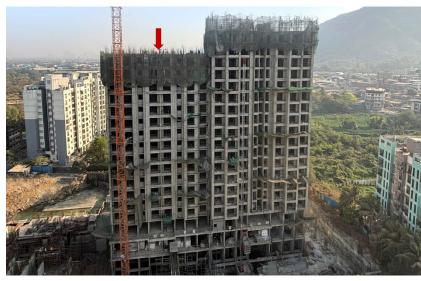

#### **TOWER STATUS**

15th floor casted and 16th floor work in progress.

# CONSTRUCTION MILESTONES ACHIEVED

• 15th floor slab completed.

UPCOMING CONSTRUCTION MILESTONES

• Commencement of 18th floor slab.