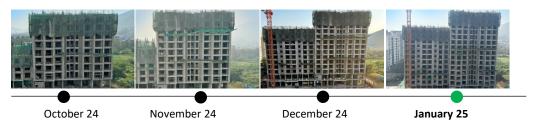

# **Tower B2**

Actual site photograph

#### **TOWER STATUS**

 11th floor casting completed, and 12th floor works in progress

#### CONSTRUCTION **MILESTONES ACHIEVED**

• Commencement of 12th floor slab.

#### **UPCOMING** CONSTRUCTION **MILESTONES**

• Commencement of 15th floor slab.

## **PROGRESS TIMELINE**

December 24 October 24 November 24