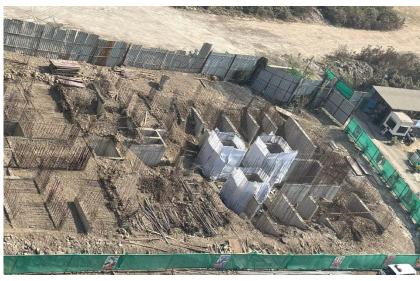

# **Provident Palm Vista**

Kalyan-Shil Corridor, Mumbai

**Construction Updates** 

Overall view

#### **TOWER STATUS**

 Plinth beam completed for 35% area and balance area works below plinth beam completed.

# CONSTRUCTION MILESTONES ACHIEVED

• Commencement of plinth work.

#### UPCOMING CONSTRUCTION MILESTONES

• Commencement of 3rd floor slab.

Actual site photograph