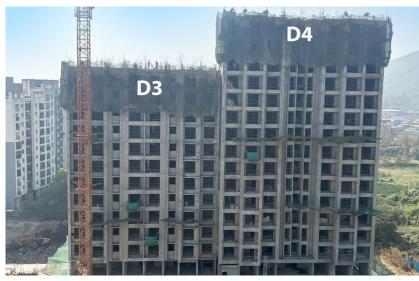

#### **TOWER STATUS**

 12th floor slab casting completed; and 13th floor slab works in progress.

# CONSTRUCTION MILESTONES ACHIEVED

• Commencement of 12th floor slab.

#### UPCOMING CONSTRUCTION MILESTONES

• Commencement of 15th floor slab.

Actual site photograph

#### **TOWER STATUS**

• 15th floor slab casting completed.

# CONSTRUCTION MILESTONES ACHIEVED

• 15th floor slab completed.

#### UPCOMING CONSTRUCTION MILESTONES

• Commencement of 18th floor slab.