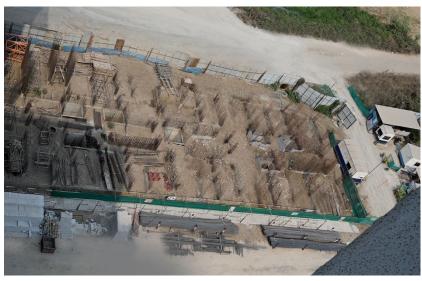

#### **TOWER STATUS**

Plinth beam and backfilling works completed.

#### **TOWER STATUS**

Plinth beam completed for 35% area and balance area works below plinth beam completed.