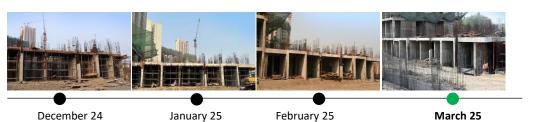

#### **TOWER STATUS**

15th floor casting completed, and 16th floor work in progress.

# CONSTRUCTION MILESTONES ACHIEVED

• 15th floor slab completed.

#### UPCOMING CONSTRUCTION MILESTONES

• Commencement of 18th floor slab.