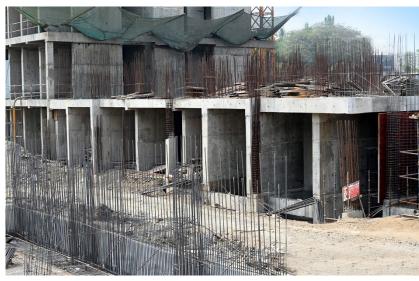

#### **TOWER STATUS**

Plinth beam completed for 35% area and balance area works below plinth beam completed.

# CONSTRUCTION MILESTONES ACHIEVED

• Commencement of plinth work.

#### UPCOMING CONSTRUCTION MILESTONES

• Commencement of 3rd floor slab.

Actual site photograph