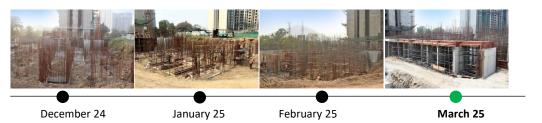

#### **TOWER STATUS**

Plinth beam and backfilling works completed.

# CONSTRUCTION MILESTONES ACHIEVED

Commencement of plinth work.

#### UPCOMING CONSTRUCTION MILESTONES

• Commencement of 3rd floor slab.