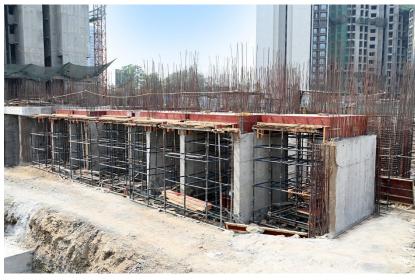

#### **TOWER STATUS**

Plinth beam and backfilling works completed.

#### **TOWER STATUS**

Plinth beam completed for 35% area and balance area works below plinth beam completed.