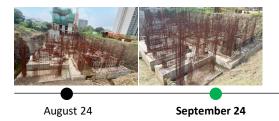

#### TOWER STATUS

B2 – 3rd floor pour 1 casting completed.

CONSTRUCTION MILESTONES ACHIEVED

 $\equiv$ 

• B2 – Commencement of 3rd floor slab.

UPCOMING CONSTRUCTION MILESTONES

• Completion of 5th floor slab.