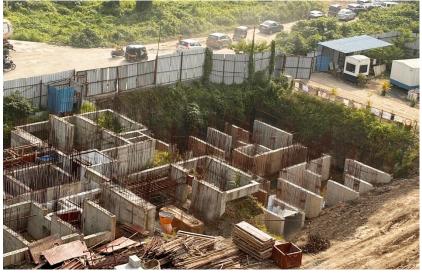

### Tower C1

**TOWER STATUS** 

 C1 – Plinth beam completed and backfilling works in progress. CONSTRUCTION MILESTONES ACHIEVED

• C1 – Commencement of plinth.

UPCOMING CONSTRUCTION MILESTONES

• Commencement of 3rd floor slab.

Actual site photograph