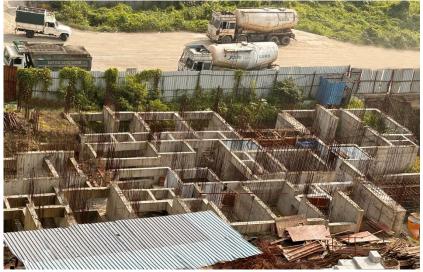

#### **TOWER STATUS**

- C2 Plinth beam completed for 35% area and in balance area above foundation columns casting in progress.
- CONSTRUCTION MILESTONES ACHIEVED

 $\equiv$ 

• C2 – Commencement of plinth.

UPCOMING CONSTRUCTION MILESTONES

• Commencement of 3rd floor slab.