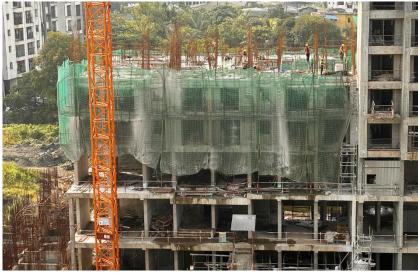

### **Tower B1**

Actual site photograph

#### **TOWER STATUS**

 B1 – 11th floor slab casted and 12th floor shuttering works in progress.

• B1 - 10th floor slab completed.

UPCOMING CONSTRUCTION MILESTONES

• Commencement of 12th floor slab.