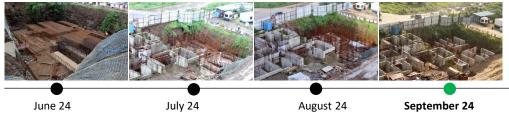

#### **TOWER STATUS**

- C2 Plinth beam completed for 35% area and in balance area above foundation columns casting in progress.
- CONSTRUCTION MILESTONES ACHIEVED

 $\equiv$ 

• C2 – Commencement of plinth.

UPCOMING CONSTRUCTION MILESTONES

• Commencement of 3rd floor slab.