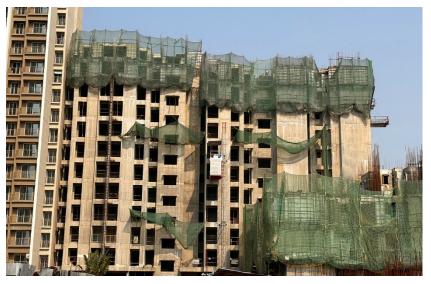

### Tower B2

Actual site photograph

#### TOWER STATUS

B2 – 3rd floor pour 1 casting completed.

CONSTRUCTION MILESTONES ACHIEVED

 $\equiv$ 

• B2 – Commencement of 3rd floor slab.

UPCOMING CONSTRUCTION MILESTONES

• Completion of 5th floor slab.