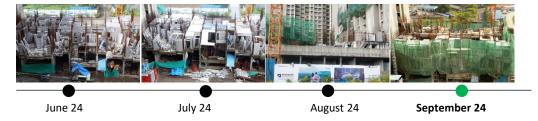

### Tower C1

**TOWER STATUS** 

 C1 – Plinth beam completed and backfilling works in progress. CONSTRUCTION MILESTONES ACHIEVED

• C1 – Commencement of plinth.

UPCOMING CONSTRUCTION MILESTONES

• Commencement of 3rd floor slab.

Actual site photograph