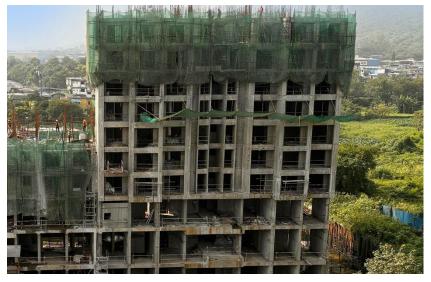

### Tower B2

Actual site photograph

#### TOWER STATUS

B2 – 3rd floor pour 1 casting completed.

CONSTRUCTION MILESTONES ACHIEVED

 $\equiv$ 

• B2 – Commencement of 3rd floor slab.

UPCOMING CONSTRUCTION MILESTONES

• Completion of 5th floor slab.