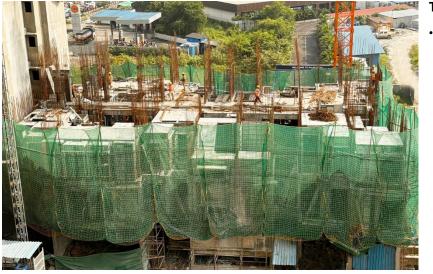

### Tower B2

Actual site photograph

#### TOWER STATUS

B2 – 3rd floor pour 1 casting completed.

CONSTRUCTION MILESTONES ACHIEVED

 $\equiv$ 

• B2 – Commencement of 3rd floor slab.

UPCOMING CONSTRUCTION MILESTONES

• Completion of 5th floor slab.