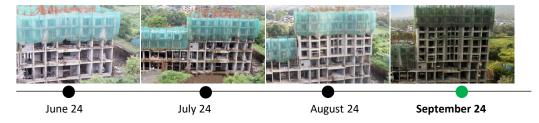

### **Construction Updates**

Overall view

### **Tower B1**

Actual site photograph

#### **TOWER STATUS**

 B1 – 11th floor slab casted and 12th floor shuttering works in progress.

• B1 - 10th floor slab completed.

UPCOMING CONSTRUCTION MILESTONES

• Commencement of 12th floor slab.