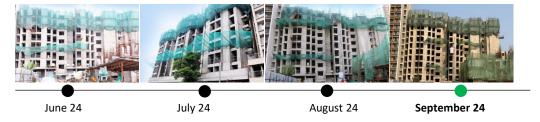

### **Tower B1**

Actual site photograph

#### **TOWER STATUS**

 B1 – 11th floor slab casted and 12th floor shuttering works in progress.

• B1 - 10th floor slab completed.

UPCOMING CONSTRUCTION MILESTONES

• Commencement of 12th floor slab.