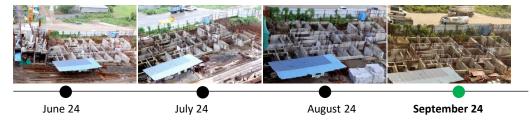

### Tower C1

**TOWER STATUS** 

 C1 – Plinth beam completed and backfilling works in progress. CONSTRUCTION MILESTONES ACHIEVED

• C1 – Commencement of plinth.

UPCOMING CONSTRUCTION MILESTONES

• Commencement of 3rd floor slab.

Actual site photograph