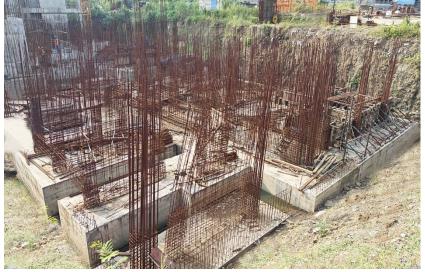

#### **TOWER STATUS**

- C2 Plinth beam completed for 35% area and in balance area above foundation columns casting in progress.
- CONSTRUCTION MILESTONES ACHIEVED

 $\equiv$ 

• C2 – Commencement of plinth.

UPCOMING CONSTRUCTION MILESTONES

• Commencement of 3rd floor slab.