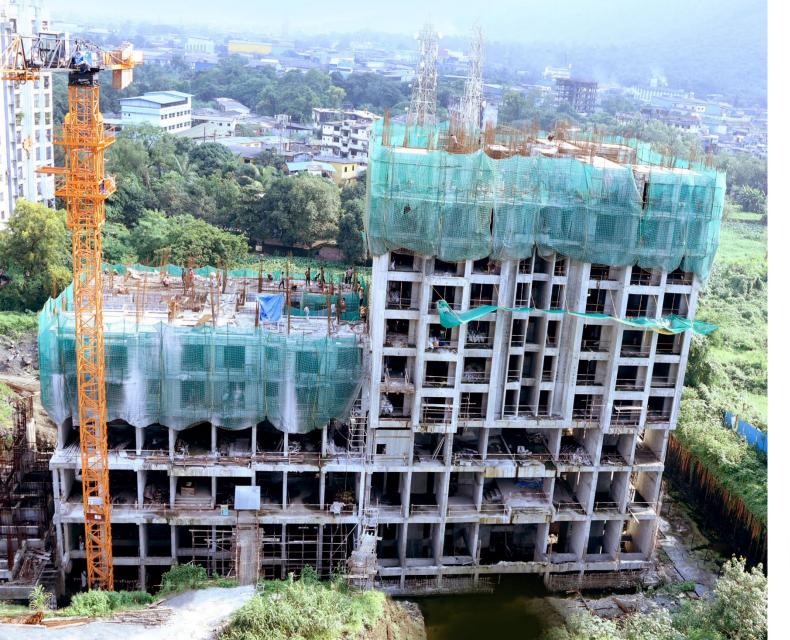

### **Tower B1**

Actual site photograph

#### **TOWER STATUS**

 B1 – 11th floor slab casted and 12th floor shuttering works in progress.

• B1 - 10th floor slab completed.

UPCOMING CONSTRUCTION MILESTONES

• Commencement of 12th floor slab.