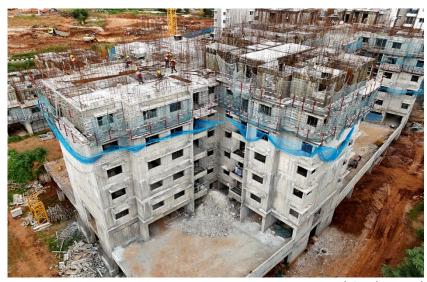

## **Tower 4L**

Actual site photograph

#### **TOWER STATUS**

- 5th floor roof concrete works completed.
- 6th floor roof reinforcement and shuttering works in progress.
- Gypsum work in progress.
- Waterproofing work in progress.

#### CONSTRUCTION MILESTONES ACHIEVED

• 3rd floor roof slab completed.

## UPCOMING CONSTRUCTION MILESTONES

• Completion of 6th floor roof slab.