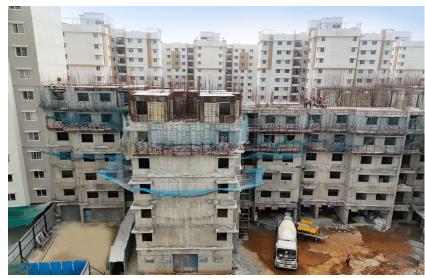

## **Tower 4L**

Actual site photograph

#### **TOWER STATUS**

- 5th floor roof concrete works completed.
- 6th floor roof reinforcement and shuttering works in progress.
- Gypsum work in progress.
- Waterproofing work in progress.

#### CONSTRUCTION MILESTONES ACHIEVED

• 3rd floor roof slab completed.

## UPCOMING CONSTRUCTION MILESTONES

• Completion of 6th floor roof slab.