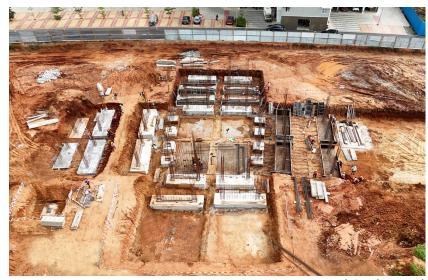

### **Tower 4M**

Actual site photograph

#### **TOWER STATUS**

- 5th floor roof concrete works completed.
- 6th floor roof reinforcement and shuttering works in progress.
- Gypsum work in progress.
- Tiling work in progress.

#### CONSTRUCTION MILESTONES ACHIEVED

• 3rd floor roof slab completed.

## UPCOMING CONSTRUCTION MILESTONES

• Completion of 6th floor roof slab.