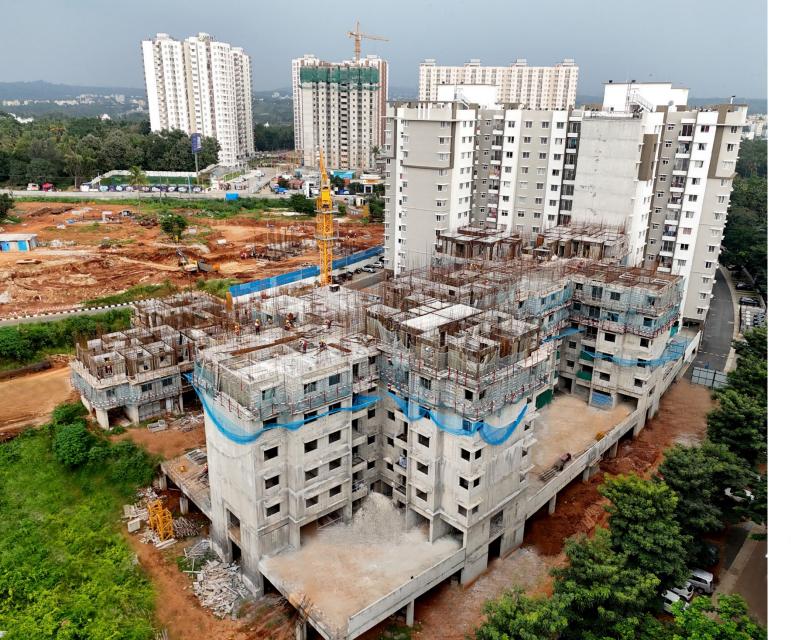

### **Tower 4M**

Actual site photograph

#### **TOWER STATUS**

- 5th floor roof concrete works completed.
- 6th floor roof reinforcement and shuttering works in progress.
- Gypsum work in progress.
- Tiling work in progress.

#### CONSTRUCTION MILESTONES ACHIEVED

• 3rd floor roof slab completed.

## UPCOMING CONSTRUCTION MILESTONES

• Completion of 6th floor roof slab.