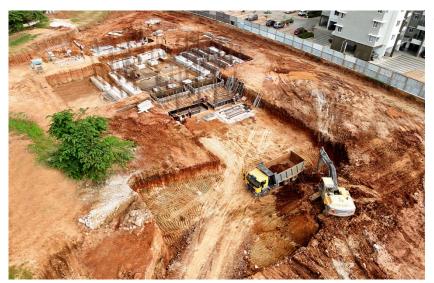

## **Tower 4K**

Actual site photograph

#### **TOWER STATUS**

- 2nd floor concrete work in progress.
- 3rd floor reinforcement work in progress.
- 3rd floor shuttering work in progress.

## CONSTRUCTION MILESTONES ACHIEVED

• Ground floor roof slab completed.

#### UPCOMING CONSTRUCTION MILESTONES

• Completion of 3rd floor roof slab.