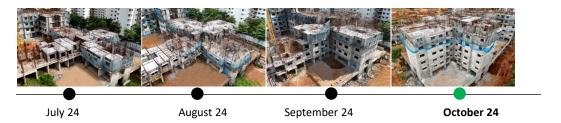

## **Tower 4K**

Actual site photograph

#### **TOWER STATUS**

- 2nd floor concrete work in progress.
- 3rd floor reinforcement work in progress.
- 3rd floor shuttering work in progress.

## CONSTRUCTION MILESTONES ACHIEVED

• Ground floor roof slab completed.

#### UPCOMING CONSTRUCTION MILESTONES

• Completion of 3rd floor roof slab.