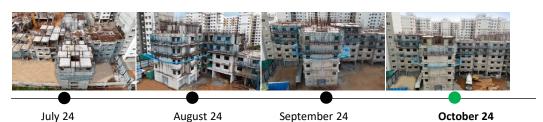

### **Tower 4M**

Actual site photograph

#### **TOWER STATUS**

- 5th floor roof concrete works completed.
- 6th floor roof reinforcement and shuttering works in progress.
- Gypsum work in progress.
- Tiling work in progress.

#### CONSTRUCTION MILESTONES ACHIEVED

• 3rd floor roof slab completed.

## UPCOMING CONSTRUCTION MILESTONES

• Completion of 6th floor roof slab.