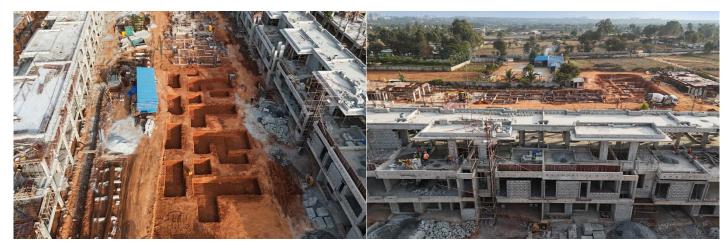

## **Provident Deansgate**

IVC Road, Bengaluru

**Construction Updates** 

Overall view

## **CLUSTER C (C1/N14 to C7/N08)**

#### **TOWER STATUS**

- C4/N11 block work completed.
- C1/N14 internal plaster.
- C2/N13 ceiling & wall plastering are in progress.
- C1/N14 internal waterproofing in progress.

### CONSTRUCTION MILESTONES ACHIEVED

- C1/N14 to C7/N08 3rd floor roof slab completed.
- C1/N14 & C4/N11
   construction of wall of
   the town house
   completed.

### UPCOMING CONSTRUCTION MILESTONES

 Completion of construction walls at C5/N10 to C5/N08.