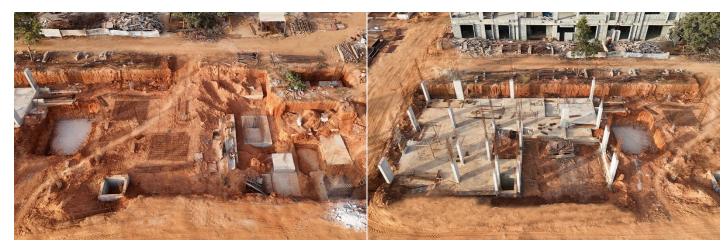

## CLUSTER C (C9/S10 to C14/S15)

#### **TOWER STATUS**

- C11/S13 to C14/S15 Plinth beam concrete completed.
- C10/S12 to C9/S10
   Excavation completed.

# CONSTRUCTION MILESTONES ACHIEVED

- C11/S13 to C14/S15
   Plinth beam concrete completed.
- C10/S12 to C9/S10 Excavation completed.

### UPCOMING CONSTRUCTION MILESTONES

• C14,C13/S15,S14 1st floor slab completion.