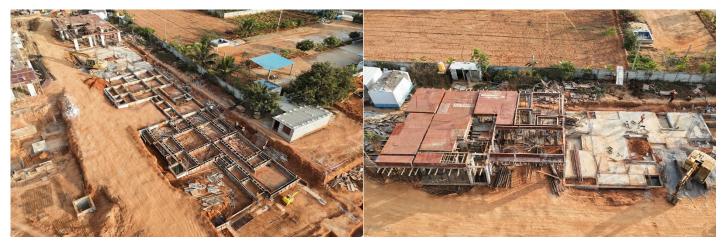

## **Provident Deansgate**

IVC Road, Bengaluru

**Construction Updates** 

Overall view

## **CLUSTER C (C1/N14 to C7/N08)**

#### **TOWER STATUS**

- C4/N11 block work completed.
- C1/N14 internal plaster.
- C2/N13 ceiling & wall plastering are in progress.
- C1/N14 internal waterproofing in progress.

### CONSTRUCTION MILESTONES ACHIEVED

- C1/N14 to C7/N08 3rd floor roof slab completed.
- C1/N14 & C4/N11
   construction of wall of
   the town house
   completed.

### UPCOMING CONSTRUCTION MILESTONES

 Completion of construction walls at C5/N10 to C5/N08.