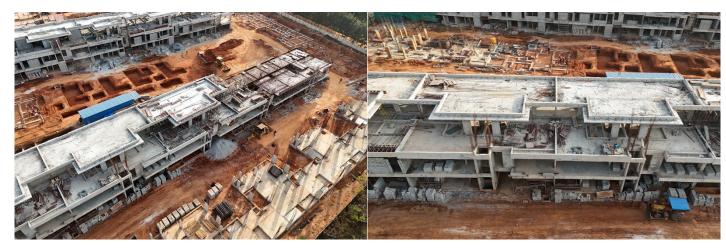

## CLUSTER C (C9/S10 to C14/S15)

#### **TOWER STATUS**

- C11/S13 to C14/S15 Plinth beam concrete completed.
- C10/S12 to C9/S10
   Excavation completed.

# CONSTRUCTION MILESTONES ACHIEVED

- C11/S13 to C14/S15
   Plinth beam concrete completed.
- C10/S12 to C9/S10 Excavation completed.

### UPCOMING CONSTRUCTION MILESTONES

• C14,C13/S15,S14 1st floor slab completion.