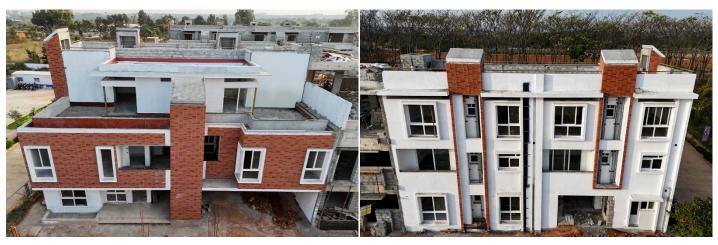

## **Provident Deansgate**

IVC Road, Bengaluru

**Construction Updates** 

Overall view

## **CLUSTER C (C1/N14 to C7/N08)**

#### **TOWER STATUS**

- C4/N11 block work completed.
- C1/N14 internal plaster.
- C2/N13 ceiling & wall plastering are in progress.
- C1/N14 internal waterproofing in progress.

### CONSTRUCTION MILESTONES ACHIEVED

- C1/N14 to C7/N08 3rd floor roof slab completed.
- C1/N14 & C4/N11
   construction of wall of
   the town house
   completed.

### UPCOMING CONSTRUCTION MILESTONES

 Completion of construction walls at C5/N10 to C5/N08.