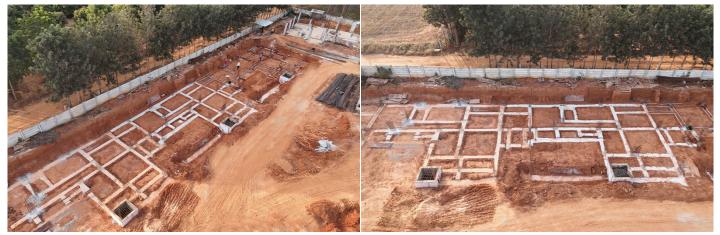

## CLUSTER C (C9/S10 to C14/S15)

#### **TOWER STATUS**

- C11/S13 to C14/S15 Plinth beam concrete completed.
- C10/S12 to C9/S10
   Excavation completed.

# CONSTRUCTION MILESTONES ACHIEVED

- C11/S13 to C14/S15
   Plinth beam concrete completed.
- C10/S12 to C9/S10 Excavation completed.

### UPCOMING CONSTRUCTION MILESTONES

• C14,C13/S15,S14 1st floor slab completion.