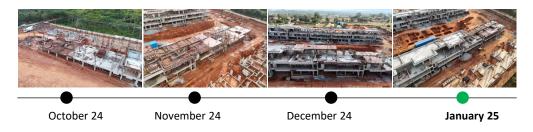

completed.
- Internal flooring tile completed; Interior work started.
- D2/N06 Ground floor and 1st floor block work completed; 2nd floor block work in progress.



# CONSTRUCTION MILESTONES ACHIEVED

 D1/N07 – Internal tile flooring work and UPVC window installation completed.



# UPCOMING CONSTRUCTION MILESTONES

 D2 & D3/N06 & N05 Block work completion.

### **PROGRESS TIMELINE**



### **CLUSTER D (D4/N04 TO D7/N01)**



#### **TOWER STATUS**

- D5/N3 3rd floor roof slab completed.
- D6/N02 2nd floor slab concrete in progress.
- D7/N01 2nd floor slab concrete in progress.



# CONSTRUCTION MILESTONES ACHIEVED

D5/N3 3rd roof slab completed.



# UPCOMING CONSTRUCTION MILESTONES

- D6/N2 2nd floor slab concrete to be done.
- D7/N1 2nd floor slab to be done.

### **PROGRESS TIMELINE**



## **CLUSTER A (A12/S22 to A09/S19)**



#### **TOWER STATUS**

- A12/S22 2nd floor roof slab concrete in progress.
- A11/S21 2nd floor roof slab concrete work in progress.
- A09/S19 1st floor roof shuttering work in progress.



### CONSTRUCTION MILESTONES ACHIEVED

• A12/S22 2nd floor roof slab completed.



# UPCOMING CONSTRUCTION MILESTONES

- A11/S21 to A10/S20 2nd floor slab to be completed.
- A09/S19 1st floor slab to be completed.
- A12/S22 3rd floor slab concrete to be completed.

### **PROGRESS TIMELINE**



## **CLUSTER A (A08/S18 to A06/S16)**



#### **TOWER STATUS**

- A06/S16 1st floor column completed.
- A06/S16 Grade slab concrete completed.
- A07/S17 Footing concrete completed.
- A08/S18 Footing work completed.



# CONSTRUCTION MILESTONES ACHIEVED

- A08/S18 & A06/S16