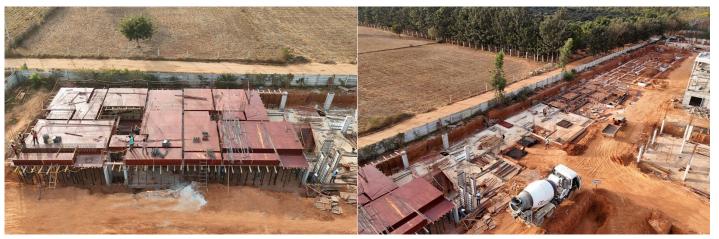

## **Provident Deansgate**

IVC Road, Bengaluru

**Construction Updates** 

Overall view

## **CLUSTER C (C1/N14 to C7/N08)**

#### **TOWER STATUS**

- C4/N11 block work completed.
- C1/N14 internal plaster.
- C2/N13 ceiling & wall plastering are in progress.
- C1/N14 internal waterproofing in progress.

### CONSTRUCTION MILESTONES ACHIEVED

- C1/N14 to C7/N08 3rd floor roof slab completed.
- C1/N14 & C4/N11
   construction of wall of
   the town house
   completed.

### UPCOMING CONSTRUCTION MILESTONES

 Completion of construction walls at C5/N10 to C5/N08.