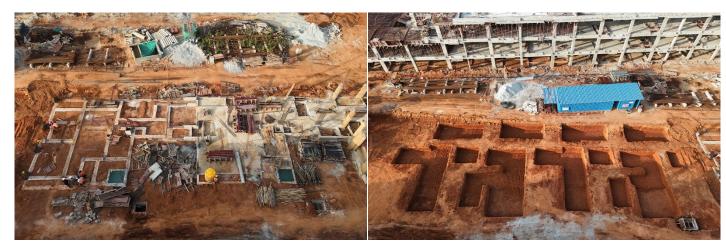

## CLUSTER C (C9/S10 to C14/S15)

#### **TOWER STATUS**

- C11/S13 to C14/S15 Plinth beam concrete completed.
- C10/S12 to C9/S10
   Excavation completed.

# CONSTRUCTION MILESTONES ACHIEVED

- C11/S13 to C14/S15
   Plinth beam concrete completed.
- C10/S12 to C9/S10 Excavation completed.

### UPCOMING CONSTRUCTION MILESTONES

• C14,C13/S15,S14 1st floor slab completion.