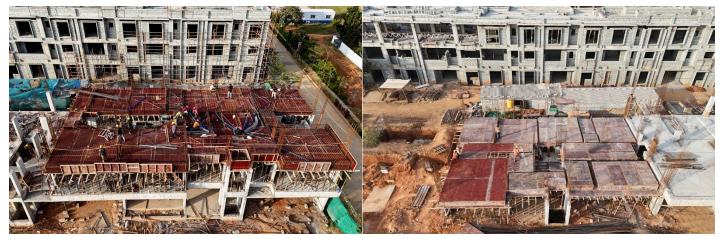

## **Provident Deansgate**

IVC Road, Bengaluru

**Construction Updates** 

Overall view

## **CLUSTER C (C1/N14 to C7/N08)**

#### **TOWER STATUS**

- C4/N11 block work completed.
- C1/N14 internal plaster.
- C2/N13 ceiling & wall plastering are in progress.
- C1/N14 internal waterproofing in progress.

### CONSTRUCTION MILESTONES ACHIEVED

- C1/N14 to C7/N08 3rd floor roof slab completed.
- C1/N14 & C4/N11
   construction of wall of
   the town house
   completed.

### UPCOMING CONSTRUCTION MILESTONES

 Completion of construction walls at C5/N10 to C5/N08.