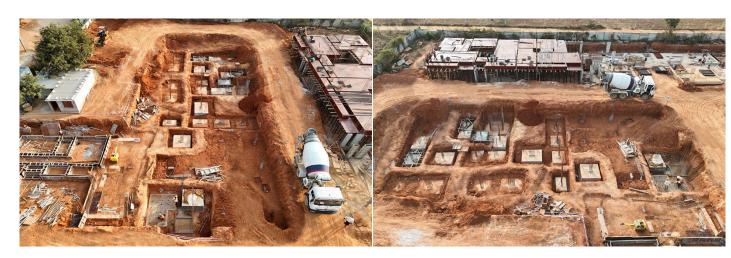

## CLUSTER C (C9/S10 to C14/S15)

#### **TOWER STATUS**

- C11/S13 to C14/S15 Plinth beam concrete completed.
- C10/S12 to C9/S10
   Excavation completed.

# CONSTRUCTION MILESTONES ACHIEVED

- C11/S13 to C14/S15
   Plinth beam concrete completed.
- C10/S12 to C9/S10 Excavation completed.

### UPCOMING CONSTRUCTION MILESTONES

• C14,C13/S15,S14 1st floor slab completion.