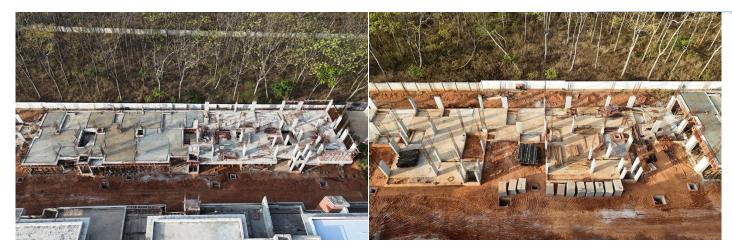

## **CLUSTER C (C1/N14 to C7/N08)**

#### **TOWER STATUS**

- C4/N11 block work completed.
- C1/N14 internal plaster.
- C2/N13 ceiling & wall plastering are in progress.
- C1/N14 internal waterproofing in progress.

### CONSTRUCTION MILESTONES ACHIEVED

- C1/N14 to C7/N08 3rd floor roof slab completed.
- C1/N14 & C4/N11
   construction of wall of
   the town house
   completed.

### UPCOMING CONSTRUCTION MILESTONES

 Completion of construction walls at C5/N10 to C5/N08.