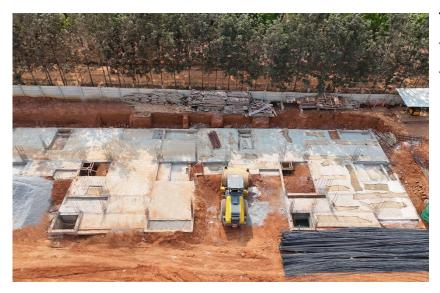

## CLUSTER C (C8/S10 to C11/S12)

#### **TOWER STATUS**

- C8/S9 Footing work completed. Plinth work in progress.
- C9/S10 to C11/S12 footing concrete completed.
- Back filling of the soil completed.
- Plinth beam reinforcement work in progress.