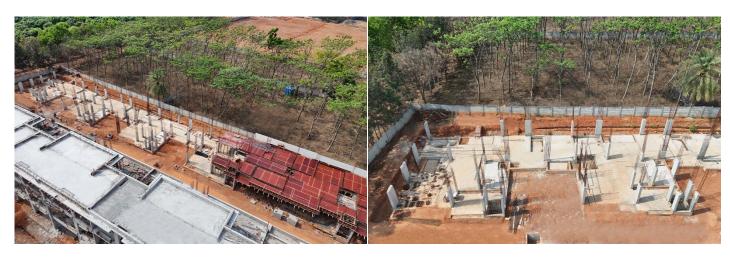

## **CLUSTER C (C1/N14 to C4/N11)**

#### **TOWER STATUS**

- C1,C2,C3,C4/N14,N13,N12, N11 External plastering work in progress.
- C4/N11 plastering work in progress.
- Terrace level water proofing work completed.

# CONSTRUCTION MILESTONES ACHIEVED

C3/N12 internal plastering completed.

### UPCOMING CONSTRUCTION MILESTONES

• C1 tile flooring work.