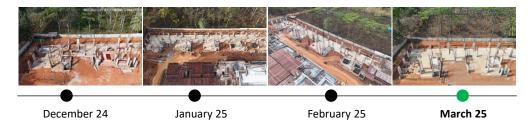

### CLUSTER C (C5/N10 to C7/N8)

#### **TOWER STATUS**

- C5,C6/N10,N9 Water proofing work in progress.
- C7/N8 block masonry work completed, water proofing work in progress.

# CONSTRUCTION MILESTONES ACHIEVED

 C7/N8 construction of wall milestone completed.

# UPCOMING CONSTRUCTION MILESTONES

 Completion of C5,C6/N10,N9 Water proofing work.

### **PROGRESS TIMELINE**