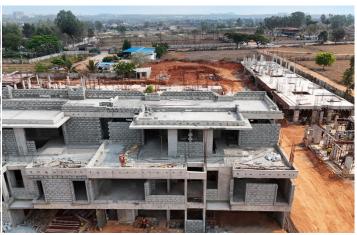

### CLUSTER D (D2/N06 to D4/N4)

#### **TOWER STATUS**

- N5/D03 construction of wall milestone completed.
- N4/D04 grade slab completed; and ground floor masonry work completed.
- 1st floor masonry work in progress.

# CONSTRUCTION MILESTONES ACHIEVED

 N5/D03 construction of wall work in progress.

# UPCOMING CONSTRUCTION MILESTONES

N04/D04 wall construction of walls.