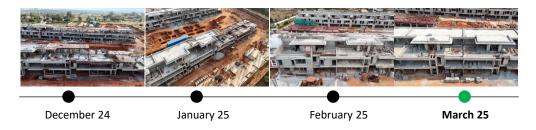

### CLUSTER D (D2/N06 to D4/N4)

#### **TOWER STATUS**

- N5/D03 construction of wall milestone completed.
- N4/D04 grade slab completed; and ground floor masonry work completed.
- 1st floor masonry work in progress.

# CONSTRUCTION MILESTONES ACHIEVED

 N5/D03 construction of wall work in progress.

# UPCOMING CONSTRUCTION MILESTONES

N04/D04 wall construction of walls.

### **PROGRESS TIMELINE**