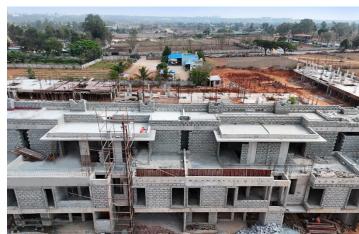

## CLUSTER D (D01/N07)

#### **TOWER STATUS**

- Interior work in progress.
- Terrace tiling work in progress.
- Back yard all the landscaping work in progress.

# CONSTRUCTION MILESTONES ACHIEVED

• Front concrete road work completed.

# UPCOMING CONSTRUCTION MILESTONES

Installation of door works.