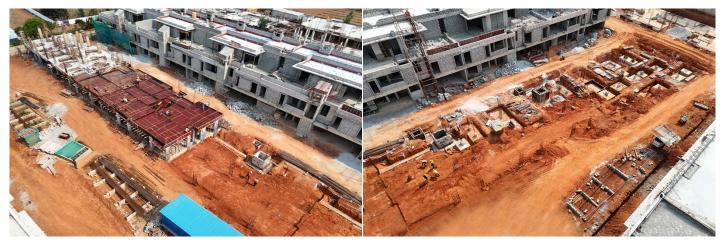

## **Provident Deansgate**

IVC Road, Bengaluru

**Construction Updates** 

Overall view

## CLUSTER D (D01/N07)

#### **TOWER STATUS**

- Interior work in progress.
- Terrace tiling work in progress.
- Back yard all the landscaping work in progress.

# CONSTRUCTION MILESTONES ACHIEVED

• Front concrete road work completed.

# UPCOMING CONSTRUCTION MILESTONES

Installation of door works.