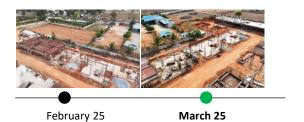

## **CLUSTER D (D5/N03 to D7/N01)**

#### **TOWER STATUS**

- D5/N3 grade slab work completed.
- D6,D7/N2,N1 roof slab completed; and ground floor grade slab completed.

### CONSTRUCTION **MILESTONES ACHIEVED**

• D6/N2 and D7/N1 3rd floor roof slab completed.

### **UPCOMING CONSTRUCTION MILESTONES**

• D5/N3 construction of wall to be completed.

### **PROGRESS TIMELINE**

February 25

March 25