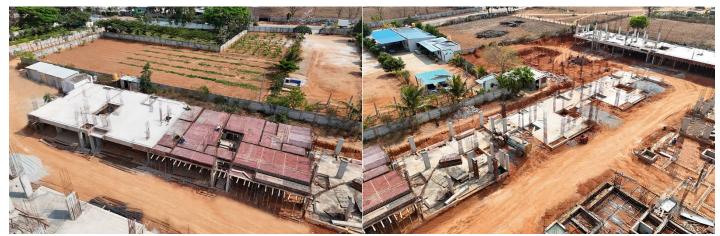

## CLUSTER D (D01/N07)

#### **TOWER STATUS**

- Interior work in progress.
- Terrace tiling work in progress.
- Back yard all the landscaping work in progress.

# CONSTRUCTION MILESTONES ACHIEVED

• Front concrete road work completed.

# UPCOMING CONSTRUCTION MILESTONES

Installation of door works.