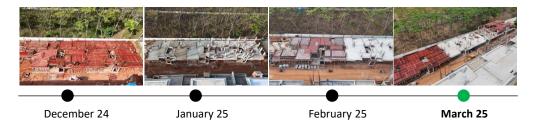

## **CLUSTER D (D5/N03 to D7/N01)**

#### **TOWER STATUS**

- D5/N3 grade slab work completed.
- D6,D7/N2,N1 roof slab completed; and ground floor grade slab completed.

### CONSTRUCTION **MILESTONES ACHIEVED**

• D6/N2 and D7/N1 3rd floor roof slab completed.

### **UPCOMING CONSTRUCTION MILESTONES**

• D5/N3 construction of wall to be completed.

### **PROGRESS TIMELINE**

February 25

March 25