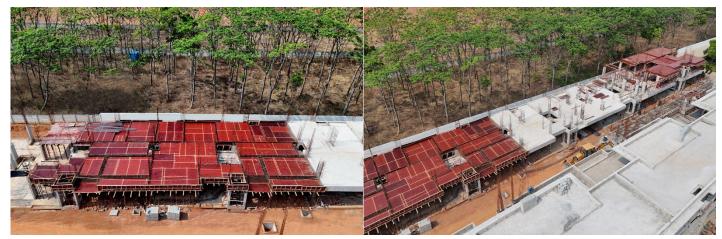

## **CLUSTER C (C1/N14 to C4/N11)**

#### **TOWER STATUS**

- C1,C2,C3,C4/N14,N13,N12, N11 External plastering work in progress.
- C4/N11 plastering work in progress.
- Terrace level water proofing work completed.

# CONSTRUCTION MILESTONES ACHIEVED

C3/N12 internal plastering completed.

### UPCOMING CONSTRUCTION MILESTONES

• C1 tile flooring work.