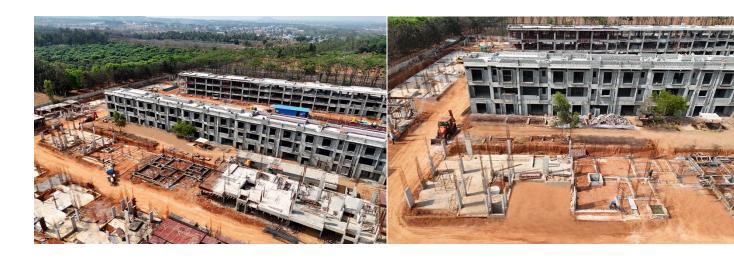

### CLUSTER D (D2/N06 to D4/N4)

#### **TOWER STATUS**

- N5/D03 construction of wall milestone completed.
- N4/D04 grade slab completed; and ground floor masonry work completed.
- 1st floor masonry work in progress.

# CONSTRUCTION MILESTONES ACHIEVED

 N5/D03 construction of wall work in progress.

# UPCOMING CONSTRUCTION MILESTONES

N04/D04 wall construction of walls.