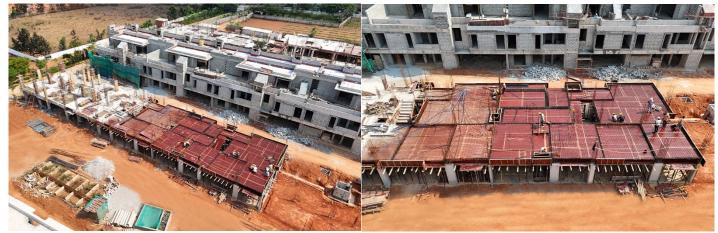

### CLUSTER D (D2/N06 to D4/N4)

#### **TOWER STATUS**

- N5/D03 construction of wall milestone completed.
- N4/D04 grade slab completed; and ground floor masonry work completed.
- 1st floor masonry work in progress.

# CONSTRUCTION MILESTONES ACHIEVED

 N5/D03 construction of wall work in progress.

# UPCOMING CONSTRUCTION MILESTONES

N04/D04 wall construction of walls.