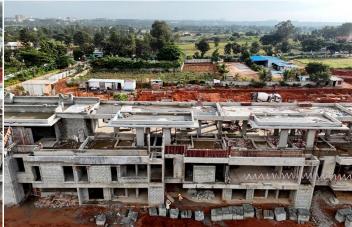

## **CLUSTER C (C4/N11 to C7/N08)**

#### **TOWER STATUS**

- C4/N11 to C6/N9 Ground floor block work in progress.
- C5/N10 Terrace slab concrete completed.
- C6/N09 & C7/N08 Terrace slab shuttering in progress.

# CONSTRUCTION MILESTONES ACHIEVED

- C4/N11 to C7/N8 Second floor roof slab concrete completed.
- C4/N11 & C5/N10
   Terrace slab concrete completed.