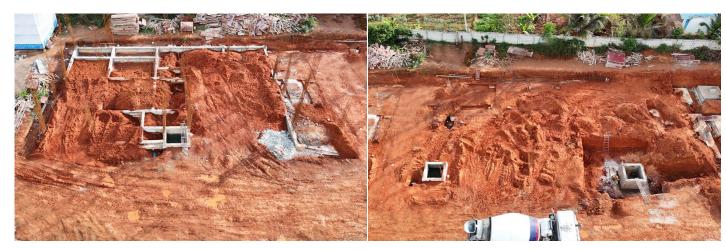

### **CLUSTER A (A01/N19 to A03/N17)**

#### **TOWER STATUS**

- A01/N19 plinth beam done & back filing in progress.
- A2/N18 & A3/N17 footing concrete done & Plinth beam PCC preparation in progress.

# CONSTRUCTION MILESTONES ACHIEVED

- A01/N19 to A3/N17 excavation completed.
- A1/N19 plinth beam completed.

# UPCOMING CONSTRUCTION MILESTONES

 A02/N18 to A3/N17 plinth beam concrete.

## **CLUSTER A (A04/N16 to A01/N15)**

#### **TOWER STATUS**

- A04/N16 footing concrete in progress.
- A5/N15 footing PCC in progress.

### CONSTRUCTION MILESTONES ACHIEVED

 A04/N16 to A5/N15 excavation completed.

# UPCOMING CONSTRUCTION MILESTONES

A04/N16 to A1/N15
 Plinth beam concrete.