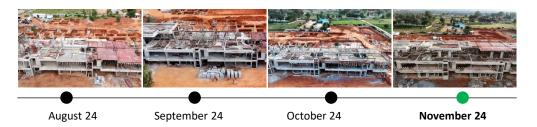

plastering work in progress.



# CONSTRUCTION MILESTONES ACHIEVED

- C1/N14 to C3/N12 3rd floor roof slab completed.
- C1/N14 & C2/N13
   Construction of wall completed.



### UPCOMING CONSTRUCTION MILESTONES

 Completion of construction walls at C3/N12.

### **PROGRESS TIMELINE**



## **CLUSTER C (C4/N11 to C7/N08)**



#### **TOWER STATUS**

- C4/N11 to C6/N9 Ground floor block work in progress.
- C5/N10 Terrace slab concrete completed.
- C6/N09 & C7/N08 Terrace slab shuttering in progress.



# CONSTRUCTION MILESTONES ACHIEVED

- C4/N11 to C7/N8 Second floor roof slab concrete completed.
- C4/N11 & C5/N10
   Terrace slab concrete completed.



### UPCOMING CONSTRUCTION MILESTONES

 C6/N9 to C7/N08 3rd floor final roof slab concrete works to be completed.

### **PROGRESS TIMELINE**



## **CLUSTER D (D1/N07 TO D3/N05)**



#### **TOWER STATUS**

- D1/N07 External plastering works in progress.
- D2/N06 Ground floor block work in progress.



# CONSTRUCTION MILESTONES ACHIEVED

- D1/N07 Construction of wall completed.
- D2/N06 & D3/N5 3rd floor roof slab completed.



### UPCOMING CONSTRUCTION MILESTONES

 D2/N6 & D3/N5 construction wall of the townhouse.

### **PROGRESS TIMELINE**



## CLUSTER D (D4/N04 TO D7/N01)





#### **TOWER STATUS**

- D4/N04 3rd floor roof slab shuttering in progress.
- D5/N3 Second floor slab is ready for concrete.
- D6/N02 First floor slab shuttering in progress.
- D7/N01 First floor slab shuttering in progress.



# CONSTRUCTION MILESTONES ACHIEVED

- D4/N4 Second floor roof slab completed.
- D5/N3 & D6/N2 First floor roof slab completed.