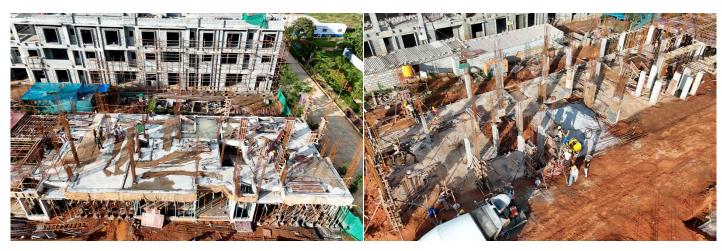

## **CLUSTER C (C4/N11 to C7/N08)**

#### **TOWER STATUS**

- C4/N11 to C6/N9 Ground floor block work in progress.
- C5/N10 Terrace slab concrete completed.
- C6/N09 & C7/N08 Terrace slab shuttering in progress.

# CONSTRUCTION MILESTONES ACHIEVED

- C4/N11 to C7/N8 Second floor roof slab concrete completed.
- C4/N11 & C5/N10
   Terrace slab concrete completed.