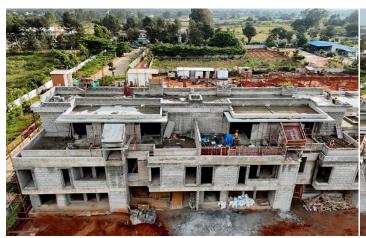

## **Construction Updates**

Overall view

## **CLUSTER C (C1/N14 to C3/N12)**

#### **TOWER STATUS**

- C3/N12 block work in progress.
- C1/N14 internal plastering works completed.
- C2/N13 ceiling & wall plastering work in progress.

# CONSTRUCTION MILESTONES ACHIEVED

- C1/N14 to C3/N12 3rd floor roof slab completed.
- C1/N14 & C2/N13
   Construction of wall completed.