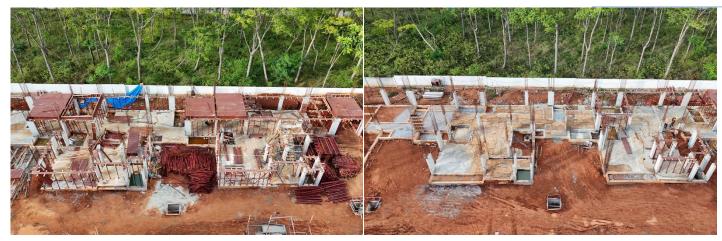

## CLUSTER D (D11/S04 to D08/S01)

#### **TOWER STATUS**

D11/S04 to D08/S01
 Ground floor column done
 & backfilling in progress.

### CONSTRUCTION MILESTONES ACHIEVED

D11/S04 to D08/S1
 Plinth beam concrete completed.

# UPCOMING CONSTRUCTION MILESTONES

• D11/S4 to D08/S1 First floor slab to be completed.