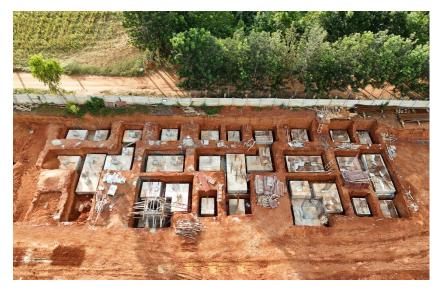

D11/S04 to D08/S01)



#### **TOWER STATUS**

D11/S04 to D08/S01
 Ground floor column done
 & backfilling in progress.



### CONSTRUCTION MILESTONES ACHIEVED

D11/S04 to D08/S1
 Plinth beam concrete completed.



# UPCOMING CONSTRUCTION MILESTONES

• D11/S4 to D08/S1 First floor slab to be completed.

### **PROGRESS TIMELINE**



## **CLUSTER B (B02/E07 to B05/E04)**



#### **TOWER STATUS**

- B02/E07 Plinth beam backfilling in progress.
- B03/E06 Plinth beam shuttering in progress.
- B4/E5 & B5/E4 Plinth beam PCC to be started.



# CONSTRUCTION MILESTONES ACHIEVED

- B02/E07 to B05/E04 excavation completed.
- B2/E7 Plinth beam completed.



# UPCOMING CONSTRUCTION MILESTONES

B03/E06 to B05/E04
 Plinth beam concrete.

### **PROGRESS TIMELINE**



## **CLUSTER B (B06/E03 to B08/E01)**



#### **TOWER STATUS**

- B06/E03 & B7/E2 Footing concrete completed.
- B08/E1 excavation to be started.



# CONSTRUCTION MILESTONES ACHIEVED

• B06/E03 to B07/E02 excavation completed.



# UPCOMING CONSTRUCTION MILESTONES

B06/E03 to B07/E02 plinth beam concrete.

### **PROGRESS TIMELINE**



November 24

### **CLUSTER A (A01/N19 to A03/N17)**



#### **TOWER STATUS**

- A01/N19 plinth beam done & back filing in progress.
- A2/N18 & A3/N17 footing concrete done & Plinth beam PCC preparation in progress.



# CONSTRUCTION MILESTONES ACHIEVED

- A01/N19 to A3/N17 excavation completed.
- A1/N19 plinth beam completed.



# UPCOMING CONSTRUCTION MILESTONES

 A02/N18 to A3/N17 plinth beam concrete.

### **PROGRESS TIMELINE**



## **CLUSTER A (A04/N16 to A01/N15)**



#### **TOWER STATUS**