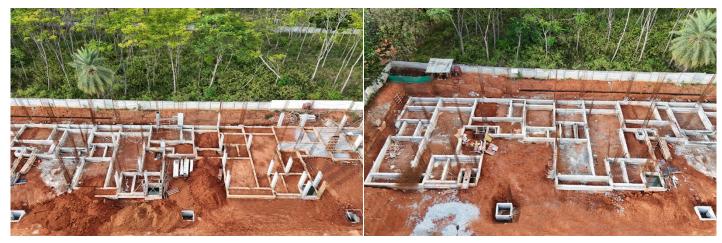

Footing concrete completed.
- A08/S18 Footing work in progress.



### CONSTRUCTION MILESTONES ACHIEVED

- A07/S17 & A08/S18 excavation work completed.
- A06/S16 plinth beam is completed.



### UPCOMING CONSTRUCTION MILESTONES

- A07/S17 Plinth beam to be completed.
- A06/S16 First floor slab concrete to be completed.
- A08/S18 Plinth beam to be completed.

### **PROGRESS TIMELINE**



## CLUSTER D (D15/S08 to D12/S05)



#### **TOWER STATUS**

- D15/S08 & D14/S7 First floor slab shuttering in progress.
- D13/S06 & D12/S5 Grade slab progress.



# CONSTRUCTION MILESTONES ACHIEVED

 D15/S08 to D12/S05 plinth beam concrete completed.



# UPCOMING CONSTRUCTION MILESTONES

D15/S08 to D12/S05
 First floor slab to be completed.

### **PROGRESS TIMELINE**



## CLUSTER D (D11/S04 to D08/S01)



#### **TOWER STATUS**

D11/S04 to D08/S01
 Ground floor column done
 & backfilling in progress.



### CONSTRUCTION MILESTONES ACHIEVED

D11/S04 to D08/S1
 Plinth beam concrete completed.



# UPCOMING CONSTRUCTION MILESTONES

• D11/S4 to D08/S1 First floor slab to be completed.

### **PROGRESS TIMELINE**



## **CLUSTER B (B02/E07 to B05/E04)**



#### **TOWER STATUS**

- B02/E07 Plinth beam backfilling in progress.
- B03/E06 Plinth beam shuttering in progress.
- B4/E5 & B5/E4 Plinth beam PCC to be started.



# CONSTRUCTION MILESTONES ACHIEVED

- B02/E07 to B05/E04 excavation completed.
- B2/E7 Plinth beam completed.



# UPCOMING CONSTRUCTION MILESTONES

B03/E06 to B05/E04
 Plinth beam concrete.

### **PROGRESS TIMELINE**



## **CLUSTER B (B06/E03 to B08/E01)**



#### **TOWER STATUS