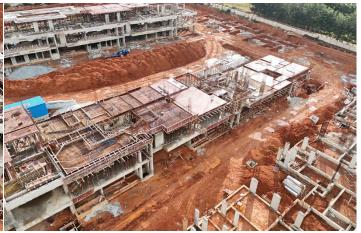

## **Construction Updates**

Overall view

## **CLUSTER C (C1/N14 to C3/N12)**

#### **TOWER STATUS**

- C3/N12 block work in progress.
- C1/N14 internal plastering works completed.
- C2/N13 ceiling & wall plastering work in progress.

# CONSTRUCTION MILESTONES ACHIEVED

- C1/N14 to C3/N12 3rd floor roof slab completed.
- C1/N14 & C2/N13
   Construction of wall completed.