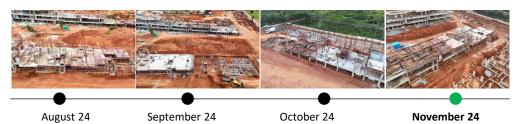

loor roof slab completed.



### UPCOMING CONSTRUCTION MILESTONES

 D2/N6 & D3/N5 construction wall of the townhouse.

### **PROGRESS TIMELINE**



## CLUSTER D (D4/N04 TO D7/N01)





#### **TOWER STATUS**

- D4/N04 3rd floor roof slab shuttering in progress.
- D5/N3 Second floor slab is ready for concrete.
- D6/N02 First floor slab shuttering in progress.
- D7/N01 First floor slab shuttering in progress.



# CONSTRUCTION MILESTONES ACHIEVED

- D4/N4 Second floor roof slab completed.
- D5/N3 & D6/N2 First floor roof slab completed.
- D7/N1 Plinth beam completed.



### UPCOMING CONSTRUCTION MILESTONES

- D5/N3 Second floor slab concrete to be done.
- D6/N2 Second floor slab concrete to be done.
- D7/N1 First floor slab to be done.
- D4/N4 3rd floor roof slab.

### **PROGRESS TIMELINE**



## **CLUSTER A (A12/S22 to A09/S19)**



#### **TOWER STATUS**

- A12/S22 First floor column shuttering in progress.
- A11/S21 First floor slab shuttering on progress.
- A10/S20 & A09/S19
   Ground floor column in progress.



### CONSTRUCTION MILESTONES ACHIEVED

- A12/S22 First floor slab completed.
- A11/S21 to A09/S19 Plinth beam completed.



### UPCOMING CONSTRUCTION MILESTONES

• A11/S21 to A09/S19 First floor slab completion.

### **PROGRESS TIMELINE**



## **CLUSTER A (A08/S18 to A06/S16)**



#### **TOWER STATUS**

- A06/S16 First floor column completed.
- A07/S17 Footing concrete completed.
- A08/S18 Footing work in progress.



### CONSTRUCTION MILESTONES ACHIEVED

- A07/S17 & A08/S18 excavation work completed.
- A06/S16 plinth beam is completed.



### UPCOMING CONSTRUCTION