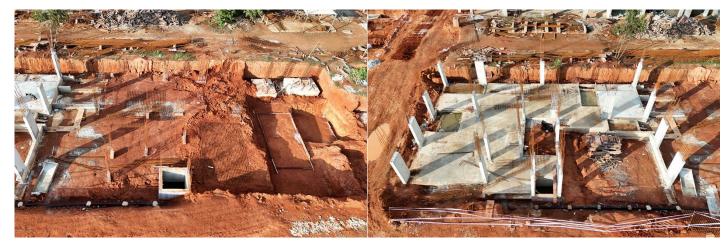

## CLUSTER D (D15/S08 to D12/S05)

#### **TOWER STATUS**

- D15/S08 & D14/S7 First floor slab shuttering in progress.
- D13/S06 & D12/S5 Grade slab progress.

# CONSTRUCTION MILESTONES ACHIEVED

 D15/S08 to D12/S05 plinth beam concrete completed.

# UPCOMING CONSTRUCTION MILESTONES

D15/S08 to D12/S05
 First floor slab to be completed.