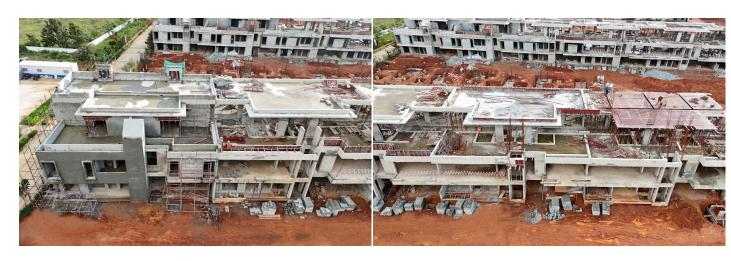

TRUCTION MILESTONES ACHIEVED

- C1/N14 to C3/N12 3rd floor roof slab completed.
- C1/N14 & C2/N13
   Construction of wall completed.



### UPCOMING CONSTRUCTION MILESTONES

 Completion of construction walls at C3/N12.

### **PROGRESS TIMELINE**



## **CLUSTER C (C4/N11 to C7/N08)**



#### **TOWER STATUS**

- C4/N11 to C6/N9 Ground floor block work in progress.
- C5/N10 Terrace slab concrete completed.
- C6/N09 & C7/N08 Terrace slab shuttering in progress.



# CONSTRUCTION MILESTONES ACHIEVED

- C4/N11 to C7/N8 Second floor roof slab concrete completed.
- C4/N11 & C5/N10
   Terrace slab concrete completed.



### UPCOMING CONSTRUCTION MILESTONES

 C6/N9 to C7/N08 3rd floor final roof slab concrete works to be completed.

### **PROGRESS TIMELINE**



## **CLUSTER D (D1/N07 TO D3/N05)**



#### **TOWER STATUS**

- D1/N07 External plastering works in progress.
- D2/N06 Ground floor block work in progress.



# CONSTRUCTION MILESTONES ACHIEVED

- D1/N07 Construction of wall completed.
- D2/N06 & D3/N5 3rd floor roof slab completed.



### UPCOMING CONSTRUCTION MILESTONES

 D2/N6 & D3/N5 construction wall of the townhouse.

### **PROGRESS TIMELINE**



## CLUSTER D (D4/N04 TO D7/N01)





#### **TOWER STATUS**

- D4/N04 3rd floor roof slab shuttering in progress.
- D5/N3 Second floor slab is ready for concrete.
- D6/N02 First floor slab shuttering in progress.
- D7/N01 First floor slab shuttering in progress.



# CONSTRUCTION MILESTONES ACHIEVED

- D4/N4 Second floor roof slab completed.
- D5/N3 & D6/N2 First floor roof slab completed.
- D7/N1 Plinth beam completed.



### U