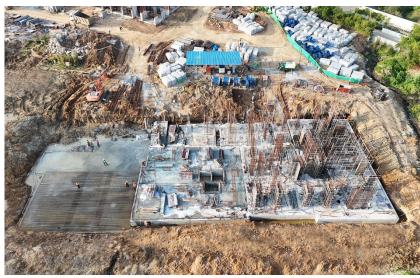

### TOWER STATUS

- 50% ATT work completed.
- 50% PCC work completed.

Actual site photograph

• Completion of excavation.