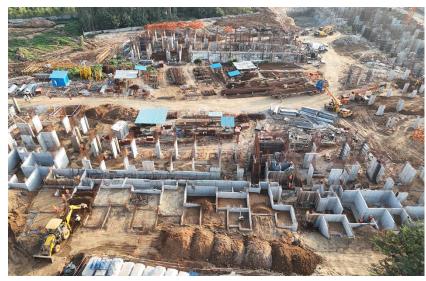

# **Construction Updates**

Overall view

Actual site photograph

## **TOWER STATUS**

- Mass excavation completed.
- ATT work completed.
- PCC work completed.
- Raft/footing concrete work completed.
- 100% shear walls and column work completed.
- 100% trench raft and wall work completed.
- 90% back filling work completed.
- 50% grade slab PCC work completed.
- 40% ground floor slab works completed.