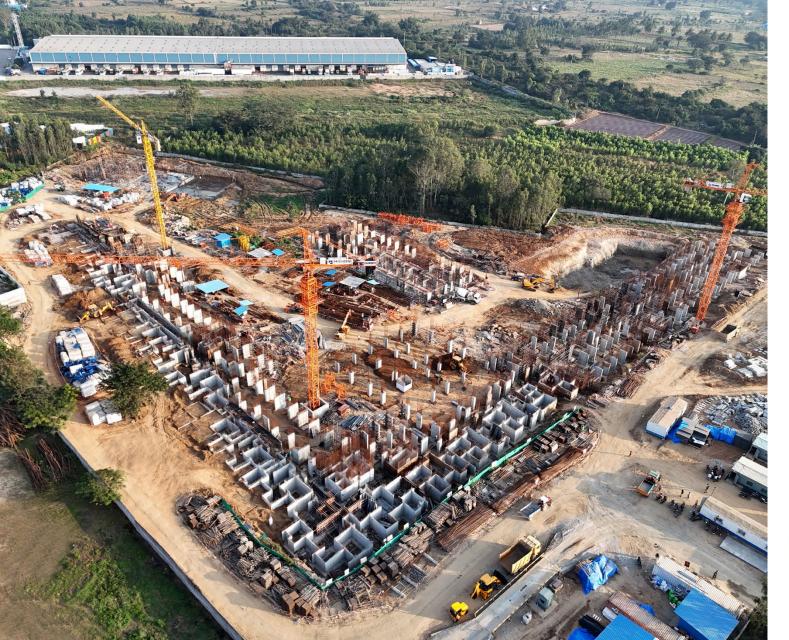

## **TOWER STATUS**

- Mass excavation completed.
- ATT work completed.
- PCC work completed.
- Raft/footing concrete work completed.
- 100% shear walls and column work completed.
- 100% trench raft and wall work completed.
- 90% back filling work completed.
- 50% grade slab PCC work completed.
- 40% ground floor slab works completed.

# CONSTRUCTION MILESTONES ACHIEVED

 $\equiv$ 

• Mass excavation completed.

# UPCOMING CONSTRUCTION MILESTONES

• Completion of stilt/ground floor.

Actual site photograph