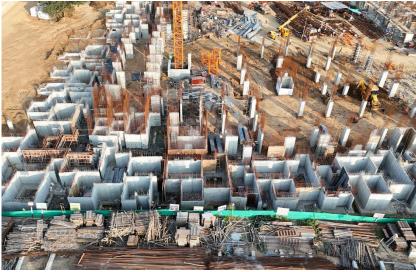

# **Construction Updates**

Overall view

Actual site photograph

## **TOWER STATUS**

- Mass excavation completed.
- ATT work completed.
- PCC work completed.
- Raft/footing concrete work completed.
- 100% shear walls and column work completed.
- 100% trench raft and wall work completed.
- 90% back filling work completed.
- 50% grade slab PCC work completed.
- 40% ground floor slab works completed.

# CONSTRUCTION MILESTONES ACHIEVED

 $\equiv$ 

• Mass excavation completed.

# UPCOMING CONSTRUCTION MILESTONES

• Completion of stilt/ground floor.

Actual site photograph