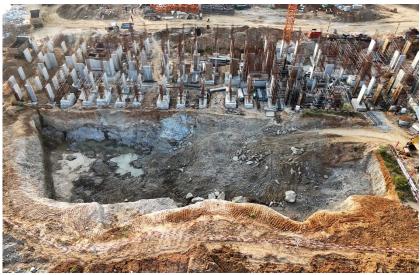

# **Construction Updates**

Overall view

Actual site photograph

## **TOWER STATUS**

- Mass excavation completed.
- ATT work completed.
- PCC work completed.
- Raft/footing concrete work completed.
- 100% shear walls and column work completed.
- 100% trench raft and wall work completed.
- 90% back filling work completed.
- 50% grade slab PCC work completed.
- 40% ground floor slab works completed.