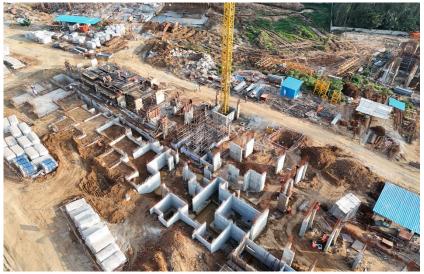

# **TOWER STATUS**

- Mass excavation completed.
- ATT work completed.
- PCC work completed.
- Raft/footing concrete work completed.
- 100% walls, column work completed.
- 80% trench raft and wall work completed.
- 70% back filling completed.

CONSTRUCTION MILESTONES ACHIEVED

 $\equiv$ 

• Mass excavation completed.

# UPCOMING CONSTRUCTION MILESTONES

• Completion of stilt/ground floor.