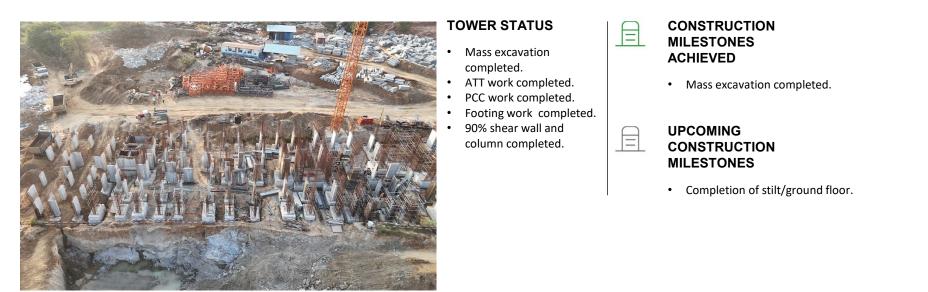

## **TOWER STATUS**

- Mass excavation completed.
- ATT work completed.
- PCC work completed.
- Raft/footing concrete work completed.
- 100% shear walls and column work completed.
- 100% trench raft and wall work completed.
- 90% back filling work completed.
- 50% grade slab PCC work completed.
- 40% ground floor slab works completed.

# CONSTRUCTION MILESTONES ACHIEVED

 $\equiv$ 

• Mass excavation completed.

# UPCOMING CONSTRUCTION MILESTONES

• Completion of stilt/ground floor.

Actual site photograph