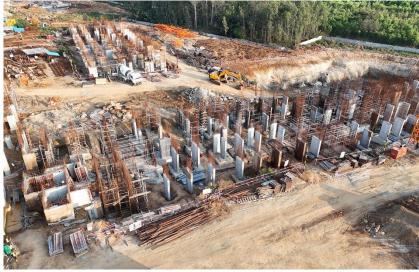

# **PROGRESS TIMELINE**

Construction Updates

Actual site photograph

PROGRESS TIMELINE

Actual site photograph

### **TOWER STATUS**

- Mass excavation completed.
- ATT work completed.
- PCC work completed.Raft/footing concrete
- work completed.
- 100% shear wall and column casting completed.
- 90% back filling completed.
- 40% grade slab PCC completed.

CONSTRUCTION MILESTONES ACHIEVED

 $\equiv$ 

• Mass excavation completed.

# UPCOMING CONSTRUCTION MILESTONES

• Completion of stilt/ground floor.