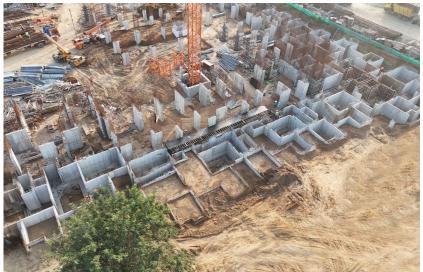

# **PROGRESS TIMELINE**

Construction Updates

Actual site photograph

PROGRESS TIMELINE

Actual site photograph

### **TOWER STATUS**

- Mass excavation completed.
- ATT work completed.
- PCC work completed.Raft/footing concrete
- work completed.
- 100% shear wall and column casting completed.
- 90% back filling completed.
- 40% grade slab PCC completed.