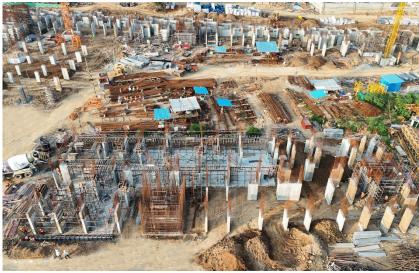

### **TOWER STATUS**

- Mass excavation completed.
- ATT work completed.
- PCC work completed.Raft/footing concrete
- work completed.
- 100% shear wall and column casting completed.
- 90% back filling completed.
- 40% grade slab PCC completed.

CONSTRUCTION MILESTONES ACHIEVED

 $\equiv$ 

• Mass excavation completed.

# UPCOMING CONSTRUCTION MILESTONES

• Completion of stilt/ground floor.