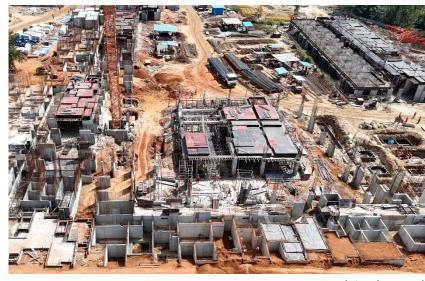

# Clubhouse

Actual site photograph

#### **TOWER STATUS**

- ATT & PCC work completed.
- Raft/footing concrete work completed.
- Ground floor roof slab shuttering work in progress.

• Mass excavation completed.

• Completion of stilt/ground floor.