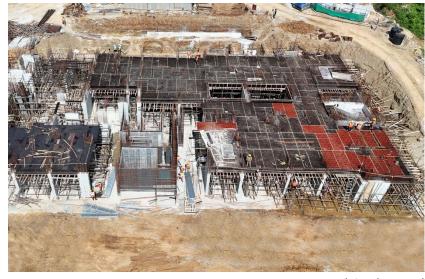

## **UPCOMING** CONSTRUCTION **MILESTONES**

• Completion of foundation work.

**TOWER STATUS** 

- Raft/footing concrete work completed.
- Shear wall and column casting completed.
- Back filling completed.
- Grade slab PCC completed.
- Ground floor roof slab shuttering & reinforcement work in progress.

- Mass excavation completed.
- ATT & PCC work completed.

• Completion of stilt/ground floor.

Actual site photograph

Actual site photograph