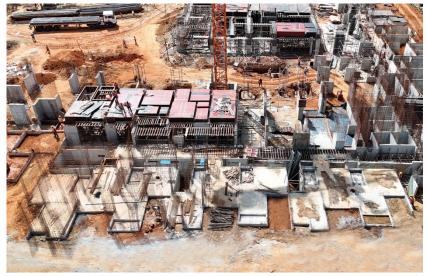

#### **TOWER STATUS**

- Raft/footing concrete work completed.
- Raft, footing cast is completed.
- 100% shear wall and column completed.
- 100% trench raft and wall work completed.
- 80% grade slab concrete completed.
- Ground floor roof slab shuttering work in progress.

- Mass excavation completed.
- ATT & PCC work completed.

• Completion of stilt/ground floor.

#### **PROGRESS TIMELINE**

November 24 December 24

Actual site photograph