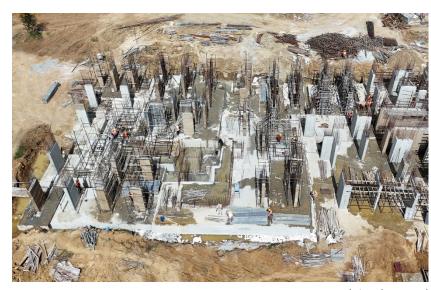

#### **TOWER STATUS**

- Raft/footing concrete work completed.
- Raft, footing cast is completed.
- 100% shear wall and column completed.
- 100% trench raft and wall work completed.
- 80% grade slab concrete completed.
- Ground floor roof slab shuttering work in progress.

- Mass excavation completed.
- ATT & PCC work completed.

• Completion of stilt/ground floor.