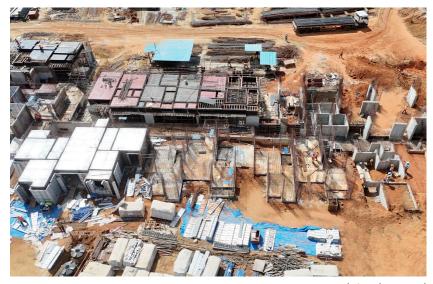

#### **TOWER STATUS**

- Raft/footing concrete work completed.
- 100% trench raft and wall work completed.
- 100% back filling work completed.
- 100% grade slab PCC work completed.
- 50% ground floor roof slab concrete completed & aluminium shuttering work is progress.

# CONSTRUCTION MILESTONES ACHIEVED

- Mass excavation completed.
- ATT & PCC work completed.

## UPCOMING CONSTRUCTION MILESTONES

• Completion of stilt/ground floor.

**TOWER STATUS** 

- Raft/footing concrete work completed.
- 100% walls, column work completed.
- 100% trench raft and wall work completed.
- 100% back filling completed.
- Ground floor roof slab shuttering work in progress.