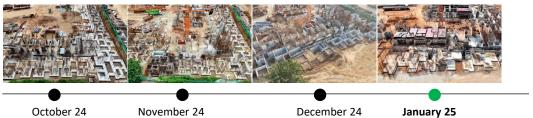

/ground floor.







**TOWER STATUS** 

- Raft/footing concrete work completed.
- 100% walls, column work completed.
- 100% trench raft and wall work completed.
- 100% back filling completed.
- Ground floor roof slab shuttering work in progress.



- Mass excavation completed.
- ATT & PCC work completed.



• Completion of stilt/ground floor.

Actual site photograph





Actual site photograph

#### **TOWER STATUS**

- Raft/footing concrete work completed.
- Raft, footing cast is completed.
- 100% shear wall and column completed.
- 100% trench raft and wall work completed.
- 80% grade slab concrete completed.
- Ground floor roof slab shuttering work in progress.



- Mass excavation completed.
- ATT & PCC work completed.



• Completion of stilt/ground floor.

#### **PROGRESS TIMELINE**



November 24 December 24



Actual site photograph

#### **TOWER STATUS**

- Raft/footing concrete work completed.
- 100% shear wall and column completed.
- 50% grade slab concrete completed.



- Mass excavation completed.
- ATT & PCC work completed.



• Completion of stilt/ground floor.





Actual site photograph

#### **TOWER STATUS**

- Raft/footing concrete work completed.
- Shear wall and column completed.
- Backfilling work in progress.



## CONSTRUCTION MILESTONES ACHIEVED

- Mass excavation completed.
- ATT & PCC work completed.



• Completion of foundation work.

# **PROGRESS TIMELINE**



Construction Updates



Actual site photograph

#### **TOWER STATUS**

- Footing work completed.
- Shear wall and column completed.
- Backfilling work in progress.



## CONSTRUCTION **MIL