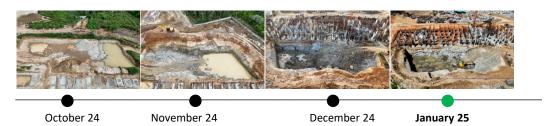

#### **TOWER STATUS**

- Dewatering sludge removal to be done.
- 90% of excavation completed.

• Mass excavation completed.

• STP work completion.

# PROGRESS TIMELINE