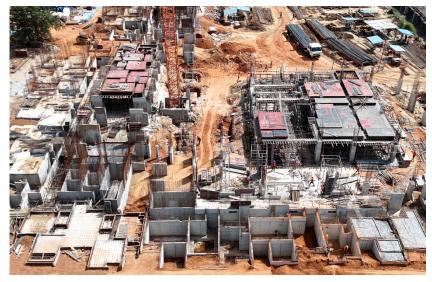

# **Provident Botanico**

Soukya Road, Whitefield

**Construction Updates** 

Overall view

#### **TOWER STATUS**

- Raft/footing concrete work completed.
- 100% trench raft and wall work completed.
- 100% back filling work completed.
- 100% grade slab PCC work completed.
- 50% ground floor roof slab concrete completed & aluminium shuttering work is progress.