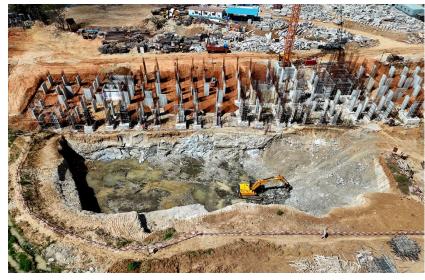

#### **TOWER STATUS**

- Raft/footing concrete work completed.
- Raft, footing cast is completed.
- 100% shear wall and column completed.
- 100% trench raft and wall work completed.
- 80% grade slab concrete completed.
- Ground floor roof slab shuttering work in progress.

#### **PROGRESS TIMELINE**

November 24 December 24

Actual site photograph