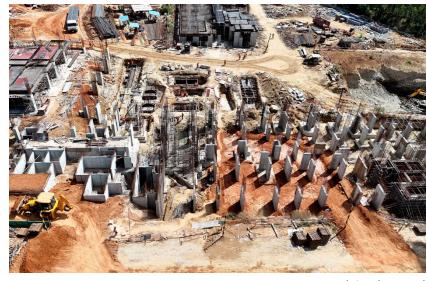

#### **TOWER STATUS**

- Raft/footing concrete work completed.
- Raft, footing cast is completed.
- 100% shear wall and column completed.
- 100% trench raft and wall work completed.
- 80% grade slab concrete completed.
- Ground floor roof slab shuttering work in progress.