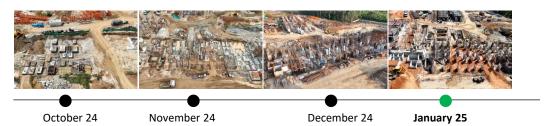

pleted.
- Ground floor roof slab shuttering work in progress.



- Mass excavation completed.
- ATT & PCC work completed.



• Completion of stilt/ground floor.

#### **PROGRESS TIMELINE**



November 24 December 24



Actual site photograph

#### **TOWER STATUS**

- Raft/footing concrete work completed.
- 100% shear wall and column completed.
- 50% grade slab concrete completed.



- Mass excavation completed.
- ATT & PCC work completed.



• Completion of stilt/ground floor.





Actual site photograph

#### **TOWER STATUS**

- Raft/footing concrete work completed.
- Shear wall and column completed.
- Backfilling work in progress.



## CONSTRUCTION MILESTONES ACHIEVED

- Mass excavation completed.
- ATT & PCC work completed.



• Completion of foundation work.

# **PROGRESS TIMELINE**



Construction Updates



Actual site photograph

#### **TOWER STATUS**

- Footing work completed.
- Shear wall and column completed.
- Backfilling work in progress.



## CONSTRUCTION **MILESTONES ACHIEVED**

- Mass excavation completed.
- ATT & PCC work completed.



## **UPCOMING** CONSTRUCTION **MILESTONES**

• Completion of foundation work.





**TOWER STATUS** 

- Raft/footing concrete work completed.
- Shear wall and column casting completed.
- Back filling completed.
- Grade slab PCC completed.
- Ground floor roof slab shuttering & reinforcement work in progress.



- Mass excavation completed.
- ATT & PCC work completed.



• Completion of stilt/ground floor.

Actual site photograph





Actual site photograph

#### **TOWER STATUS**

- PCC work completed.
- Footing/raft concrete