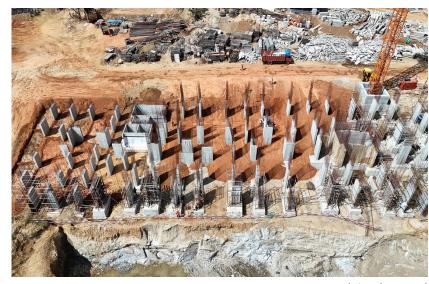

## **UPCOMING** CONSTRUCTION **MILESTONES**

• Completion of foundation work.

**TOWER STATUS** 

- Raft/footing concrete work completed.
- Shear wall and column casting completed.
- Back filling completed.
- Grade slab PCC completed.
- Ground floor roof slab shuttering & reinforcement work in progress.

- Mass excavation completed.
- ATT & PCC work completed.

• Completion of stilt/ground floor.

Actual site photograph

Actual site photograph