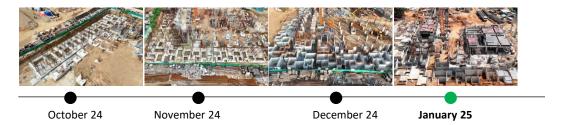

rk completed.



• Completion of stilt/ground floor.

Actual site photograph





Actual site photograph

#### **TOWER STATUS**

- Raft/footing concrete work completed.
- Raft, footing cast is completed.
- 100% shear wall and column completed.
- 100% trench raft and wall work completed.
- 80% grade slab concrete completed.
- Ground floor roof slab shuttering work in progress.



- Mass excavation completed.
- ATT & PCC work completed.



• Completion of stilt/ground floor.

#### **PROGRESS TIMELINE**



November 24 December 24



Actual site photograph

#### **TOWER STATUS**

- Raft/footing concrete work completed.
- 100% shear wall and column completed.
- 50% grade slab concrete completed.



- Mass excavation completed.
- ATT & PCC work completed.



• Completion of stilt/ground floor.





Actual site photograph

#### **TOWER STATUS**

- Raft/footing concrete work completed.
- Shear wall and column completed.
- Backfilling work in progress.



## CONSTRUCTION MILESTONES ACHIEVED

- Mass excavation completed.
- ATT & PCC work completed.



• Completion of foundation work.

# **PROGRESS TIMELINE**



Construction Updates



Actual site photograph

#### **TOWER STATUS**

- Footing work completed.
- Shear wall and column completed.
- Backfilling work in progress.



## CONSTRUCTION **MILESTONES ACHIEVED**

- Mass excavation completed.
- ATT & PCC work completed.



## **UPCOMING** CONSTRUCTION **MILESTONES**

• Completion of foundation work.





**TOWER STATUS** 

- Raft/footing concrete work completed.
- Shear wall and column casting completed.
- Back filling completed.
-