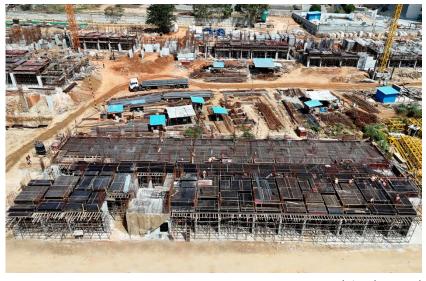

#### **TOWER STATUS**

- Raft/footing concrete work completed.
- Shear wall and column completed.
- Ground floor shuttering & reinforcement work in progress.

## CONSTRUCTION MILESTONES ACHIEVED

- Mass excavation completed.
- ATT & PCC work completed.

## UPCOMING CONSTRUCTION MILESTONES

• Completion of ground floor shuttering & reinforcement work.