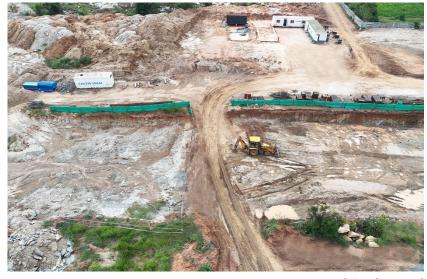

#### **TOWER STATUS**

- Mass excavation completed.
- ATT work completed.
- PCC work completed.
- 40% area raft/footing concrete work completed.

• Mass excavation completed.

• Completion of foundation work.

Actual site photograph