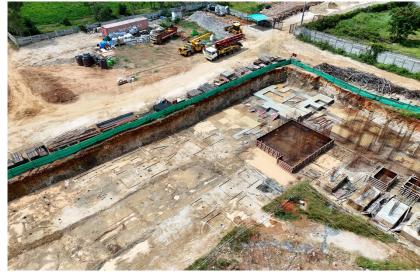

#### **TOWER STATUS**

- Mass excavation completed.
- 95% area ATT work completed.
- 95% area PCC work completed.
- 65% area raft/footing concrete work completed.

• Mass excavation completed.

• Completion of foundation work.

Actual site photograph