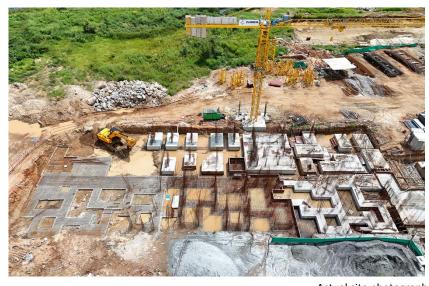

#### **TOWER STATUS**

- Mass excavation completed.
- 95% area ATT work completed.
- 95% area PCC work completed.
- 65% area raft/footing concrete work completed.

• Mass excavation completed.

• Completion of foundation work.