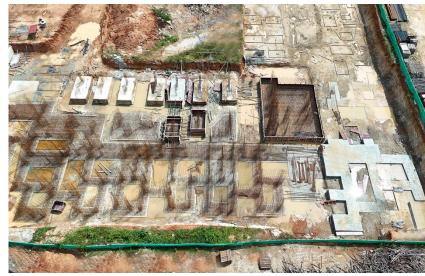

#### **TOWER STATUS**

- Mass excavation completed.
- 95% area ATT work completed.
- 95% area PCC work completed.
- 65% area raft/footing concrete work completed.

• Mass excavation completed.

• Completion of foundation work.