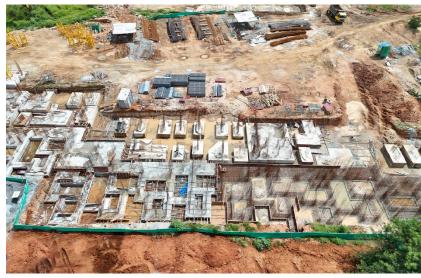

# **Provident Botanico**

Soukya Road, Whitefield

**Construction Updates** 

Overall view

TOWER STATUS

- Mass excavation completed.
- 90% area ATT work completed.
- 90% area PCC work completed.
- 65% area raft/footing concrete work completed.