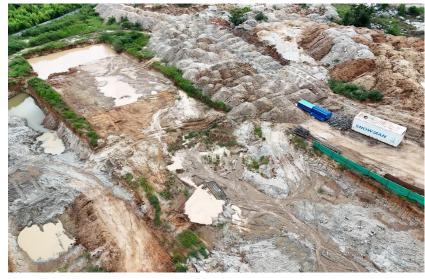

#### **TOWER STATUS**

- Mass excavation completed.
- 95% area ATT work completed.
- 95% area PCC work completed.
- 65% area raft/footing concrete work completed.

• Mass excavation completed.

• Completion of foundation work.

Actual site photograph