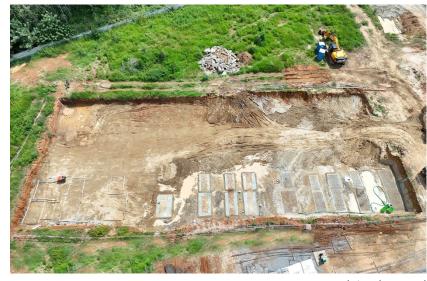

#### **TOWER STATUS**

- Mass excavation completed.
- ATT work completed.
- PCC work completed.
- 40% area raft/footing concrete work completed.

• Mass excavation completed.

• Completion of foundation work.

Actual site photograph